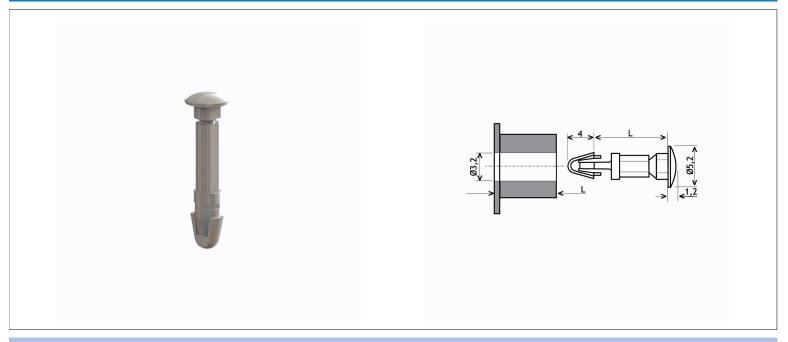

## Description

This pressure nail with long pin is ideal for fast mounting of components on PCBs, such as VGA and RS-232 connectors. Suitable for borehole O3.2. Because the nail is available in different lengths, suitable for many applications. To choose the right type, choose the length that corresponds to the component to be mounted and add the plate thickness. Can be placed with the thumb without tools. Made from strong Nylon 6.6. <u>Material:</u>

·compression nail: Nylon (PA).

| Article Code   | L Material |
|----------------|------------|
| CK11.0040.0470 | 4,7 PA     |
| CK11.0040.0640 | 6,4 PA     |
| CK11.0040.0790 | 7,9 PA     |
| CK11.0040.0950 | 9,5 PA     |
| CK11.0040.1270 | 12,7 PA    |
| CK11.0040.1590 | 15,9 PA    |
| CK11.0040.1910 | 19,1 PA    |