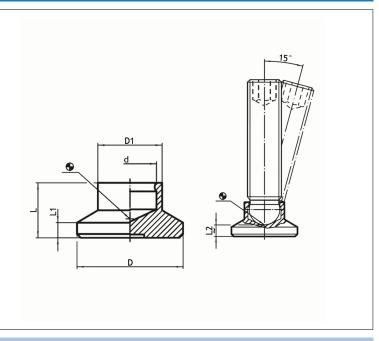

## **Characteristics:**

·temperature range from a minimum of 30°C to a maximum of 80°C;

·d1 in the table is the threaded end with ball-headed grub screws (BG03);

·F1kN in the table is the maximum load capacity for static load.

| Article Code   | D  | d   | D1   | d1  | L    | L1  | L2  | L2  | F1(kN) Material |
|----------------|----|-----|------|-----|------|-----|-----|-----|-----------------|
| BG12.0645.0150 | 15 | 4,5 | 8,6  | M6  | 7,6  | 2,5 | 4,0 | 4,0 | 3,5 POM         |
| BG12.0845.0150 | 15 | 6,1 | 8,6  | M8  | 7,6  | 2,5 | 3,0 | 3,0 | 3,5 POM         |
| BG12.0845.0180 | 18 | 6,1 | 11,0 | M8  | 9,2  | 2,5 | 4,0 | 4,0 | 3,5 POM         |
| BG12.1045.0180 | 18 | 7,8 | 11,0 | M10 | 9,2  | 2,5 | 3,0 | 3,0 | 3,5 POM         |
| BG12.0845.0210 | 21 | 6,1 | 13,0 | M8  | 10,0 | 3,0 | 5,0 | 5,0 | 3,5 POM         |
| BG12.1045.0210 | 21 | 7,8 | 13,0 | M10 | 10,0 | 3,0 | 4,0 | 4,0 | 3,5 POM         |
| BG12.1245.0210 | 21 | 9,4 | 13,0 | M12 | 10,0 | 3,0 | 3,0 | 3,0 | 3,5 POM         |
| BG12.0845.0250 | 25 | 6,1 | 13,0 | M8  | 11,0 | 3,0 | 6,0 | 6,0 | 3,5 POM         |
| BG12.1045.0250 | 25 | 7,8 | 13,0 | M10 | 11,0 | 3,0 | 5,0 | 5,0 | 3,5 POM         |
| BG12.1245.0250 | 25 | 9,4 | 13,0 | M12 | 11,0 | 3,0 | 4,0 | 4,0 | 3,5 POM         |
| BG12.0845.0320 | 32 | 6,1 | 14,0 | M8  | 11,0 | 3,0 | 6,0 | 6,0 | 3,5 POM         |
| BG12.1045.0320 | 32 | 7,8 | 14,0 | M10 | 11,0 | 3,0 | 5,0 | 5,0 | 3,5 POM         |
| BG12.1245.0320 | 32 | 9,4 | 14,0 | M12 | 11,0 | 3,0 | 4,0 | 4,0 | 3,5 POM         |
| BG12.0845.0400 | 40 | 6,1 | 16,0 | M8  | 13,0 | 4,0 | 8,0 | 8,0 | 3,5 POM         |
| BG12.1045.0400 | 40 | 7,8 | 16,0 | M10 | 13,0 | 4,0 | 7,0 | 7,0 | 3,5 POM         |
| BG12.1245.0400 | 40 | 9,4 | 16,0 | M12 | 13,0 | 4,0 | 6,0 | 6,0 | 3,5 POM         |
|                |    |     |      |     |      |     |     |     |                 |