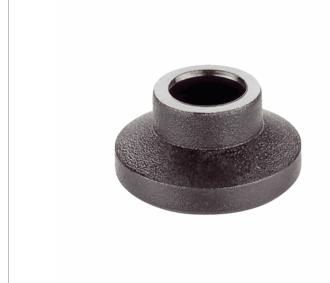

## Description

For combination with ball-headed grub screws BG03.

## Material:

·thermoplastic (POM), black, dull.

## **Characteristics:**

·temperature range from a minimum of 30°C to a maximum of 80°C;

·d1 in the table is the threaded end with ball-headed grub screws (BG03);

·F1kN in the table is the maximum load capacity for static load.