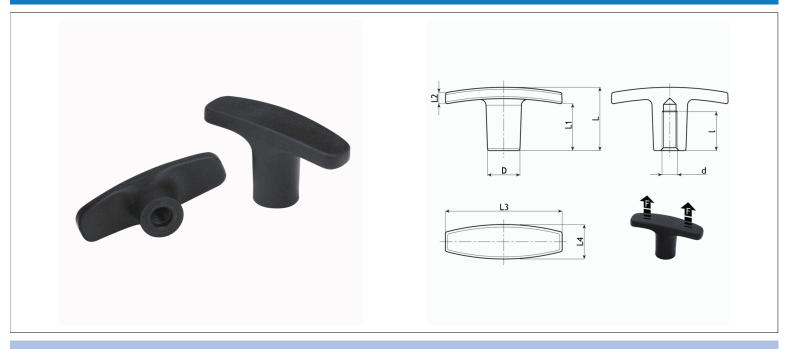

## Special request:

It is possible to supply the T-handle with plastic threaded hole in colours as shown in the table on request and for quantities.

| Article Code   | d   | L3 | D    | L  | L1 | L2 | L4 | 1  | F(N) Material |
|----------------|-----|----|------|----|----|----|----|----|---------------|
| AF51.1043.0600 | M10 | 60 | 18,0 | 33 | 24 | 6  | 18 | 19 | 3000 PA-GF    |
| AF51.1043.0720 | M10 | 72 | 18,0 | 34 | 20 | 10 | 19 | 21 | 4600 PA-GF    |
| AF51.1243.0720 | M12 | 72 | 18,0 | 34 | 20 | 10 | 19 | 20 | 4600 PA-GF    |
| AF51.0543.0500 | M5  | 50 | 14,0 | 24 | 17 | 5  | 15 | 20 | 2800 PA-GF    |
| AF51.0543.0600 | M5  | 60 | 16,5 | 33 | 24 | 6  | 18 | 19 | 3000 PA-GF    |
| AF51.0643.0500 | M6  | 50 | 14,0 | 24 | 17 | 5  | 15 | 20 | 2800 PA-GF    |
| AF51.0643.0600 | M6  | 60 | 16,5 | 33 | 24 | 6  | 18 | 19 | 3000 PA-GF    |
| AF51.0843.0600 | M8  | 60 | 17,0 | 33 | 24 | 6  | 18 | 19 | 3000 PA-GF    |
| AF51.0843.0720 | M8  | 72 | 18,0 | 34 | 20 | 10 | 19 | 21 | 4600 PA-GF    |