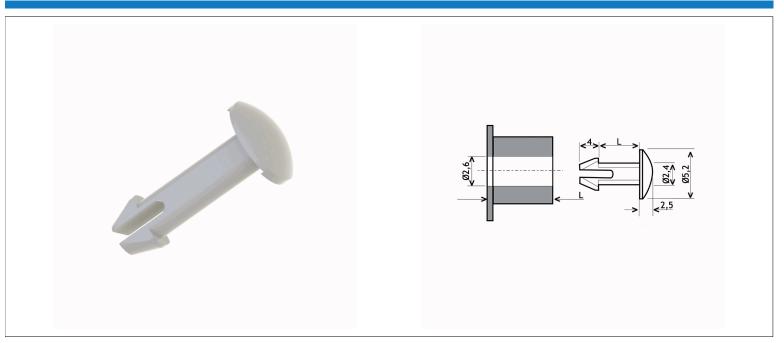

## Description

This pressure nail with long pin is ideal for fast mounting of components on PCBs, such as VGA and RS-232 connectors. Suitable for borehole O2.6. Because the nail is available in different lengths, suitable for many applications. To choose the right type, choose the length that corresponds to the component to be mounted and add the plate thickness. Can be placed with the thumb without tools. Made from strong Nylon 6.6.