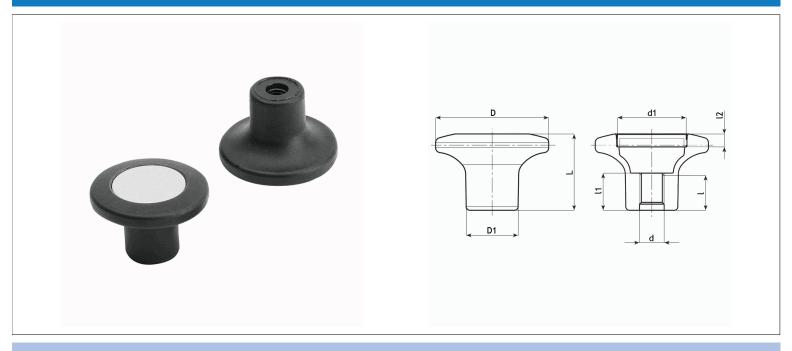

## Material:

·knob: reinforced polyamide (PA-GF); oils and greases resistant;

·hole: female threaded blind hole obtained by moulding the plastic. (tolerance in not applicable).

## **Characteristics:**

·surface: satin;

·color: black;

·central cap: grey polyamide (RAL 7035);

·alternative cap colour: orange (RAL 2004); blue (RAL 5015); yellow (RAL 1021); red (RAL 3000); green (RAL 6024); black (RAL 9011); contact us for more information;

## Special request:

It is possible to supply colours as shown in the table on request and for quantities.

| Article Code   | D  | d   | L  | D1 | d1 | 1  | l1 | l2 Material |
|----------------|----|-----|----|----|----|----|----|-------------|
| AB05.1043.0450 | 45 | M10 | 31 | 21 | 28 | 15 | 15 | 5 PA-GF     |
| AB05.1243.0450 | 45 | M12 | 31 | 21 | 28 | 15 | 15 | 5 PA-GF     |
| AB05.0843.0450 | 45 | M8  | 31 | 21 | 28 | 15 | 15 | 5 PA-GF     |