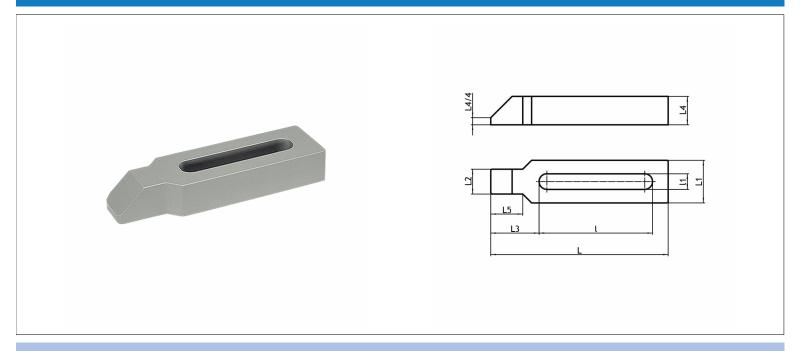

## Description

## Material:

·heat-treated steel, varnished.

## **Characteristics:**

- ·thanks to the closed slot, the clamp is suitable for an application with rotating work pieces;
- ·I1 in the table represents the nominal size (mm);
- ·x in the table indicates for which bolts the clamp is suitable (mm);
- x1 in the table indicates for which bolts the clamp is suitable (inch).

| Article Code   | 11 | L   | L1 | L2 | L3 | L4 | L5 | 1     | x        | x1 Material |
|----------------|----|-----|----|----|----|----|----|-------|----------|-------------|
| HA12.5019.2500 | 22 | 250 | 60 | 35 | 68 | 40 | 45 | 160 M | И20, M22 | 3/4 Steel   |
| HA12.5019.3150 | 22 | 315 | 60 | 35 | 68 | 40 | 45 | 220 N | И20, M22 | 3/4 Steel   |
| HA12.5519.2500 | 26 | 250 | 70 | 43 | 83 | 40 | 56 | 140   | M24      | 1 Steel     |
| HA12.5519.3150 | 26 | 315 | 70 | 43 | 83 | 40 | 56 | 200   | M24      | 1 Steel     |
| HA12.5519.5000 | 26 | 500 | 70 | 43 | 83 | 50 | 56 | 370   | M24      | 1           |
| HA12.6019.3150 | 33 | 315 | 80 | 50 | 88 | 50 | 56 | 200   | M30      | 1 1/4 Steel |
| HA12.6019.4000 | 33 | 400 | 80 | 50 | 88 | 50 | 56 | 283   | M30      | 1 1/4 Steel |