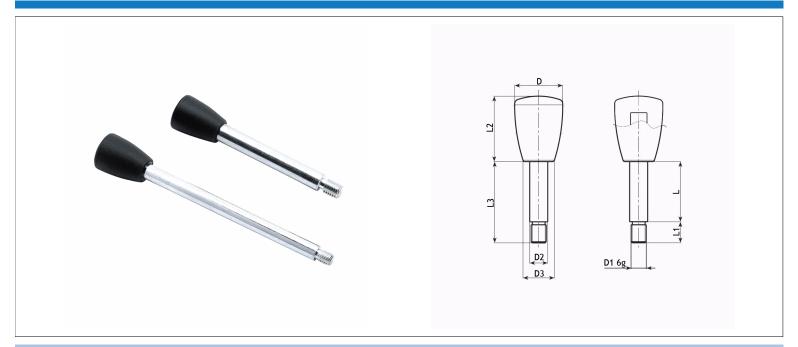

## Material:

·knob: reinforced polyamide, oils and greases resistant;

·handle: steel, zinc plated, stud partly threaded (thread tolerance 6g).

| Article Code   | D  | D1  | L3 | D2 | D3 | L  | L1 | L2 Material      |
|----------------|----|-----|----|----|----|----|----|------------------|
| AJ03.0839.0740 | 25 | M8  | 40 | 10 | 17 | 30 | 10 | 34 PA-GF / Steel |
| AJ03.0839.0890 | 25 | M8  | 55 | 10 | 17 | 45 | 10 | 34 PA-GF / Steel |
| AJ03.0839.1140 | 25 | M8  | 80 | 10 | 17 | 70 | 10 | 34 PA-GF / Steel |
| AJ03.1039.0980 | 32 | M10 | 55 | 12 | 21 | 40 | 15 | 43 PA-GF / Steel |
| AJ03.1039.1080 | 32 | M10 | 65 | 12 | 21 | 50 | 15 | 43 PA-GF / Steel |
| AJ03.1239.1080 | 32 | M12 | 65 | 14 | 21 | 50 | 15 | 43 PA-GF / Steel |