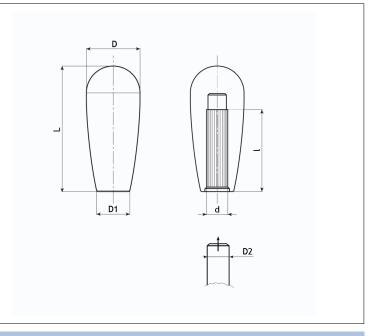

## Special request:

It is possible to supply the rounded handle with self-fix hole in colours as shown in the table, on request and for quantities.

| Article Code   | L  | d  | D  | D1 | D2        | l Material |
|----------------|----|----|----|----|-----------|------------|
| AF07.1043.0840 | 84 | 10 | 35 | 22 | +0 -0,058 | 58 PA-GF   |
| AF07.1243.0840 | 84 | 12 | 35 | 22 | +0 -0,070 | 62 PA-GF   |
| AF07.1443.0840 | 84 | 14 | 35 | 22 | +0 -0,070 | 60 PA-GF   |