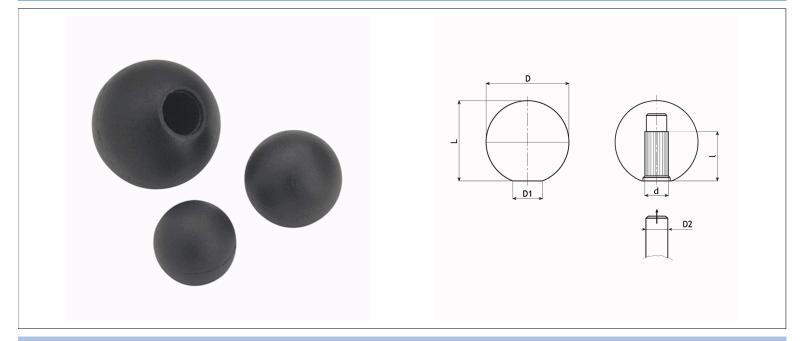

## Characteristics:

•surface: satin;

- •colour: black (RAL 9011);
- ·fixing: push fit;

·D2 in the technical drawing refers to +0 -0,048 at d=5 and 6;

·D2 in the technical drawing refers to +0 -0,058 at d=8 and 10;

·D2 in the technical drawing refers to +0 -0,070 at d=12 and 14;

·temperature range from a minimum of -30°C to a maximum of 135°C.

## Special request:

It is possible to supply the ball knob with self-fixing hole in colours as shown in the table on request and for quantities.

| Article Code   | D  | d  | D1 | L    | I Material |
|----------------|----|----|----|------|------------|
| Article Code   | D  | a  | וט | L    | i material |
| AA22.0543.0200 | 20 | 5  | 10 | 19,0 | 12 PA-GF   |
| AA22.0643.0200 | 20 | 6  | 10 | 19,0 | 12 PA-GF   |
| AA22.0643.0250 | 25 | 6  | 14 | 23,0 | 16 PA-GF   |
| AA22.0843.0250 | 25 | 8  | 14 | 23,0 | 16 PA-GF   |
| AA22.0843.0300 | 30 | 8  | 14 | 29,0 | 17 PA-GF   |
| AA22.1043.0300 | 30 | 10 | 14 | 29,0 | 17 PA-GF   |
| AA22.0843.0350 | 35 | 8  | 16 | 33,0 | 25 PA-GF   |
| AA22.1043.0350 | 35 | 10 | 16 | 33,0 | 20 PA-GF   |
| AA22.1043.0400 | 40 | 10 | 16 | 39,0 | 25 PA-GF   |
| AA22.1243.0400 | 40 | 12 | 16 | 39,0 | 25 PA-GF   |
| AA22.1043.0450 | 45 | 10 | 18 | 44,0 | 25 PA-GF   |
| AA22.1243.0450 | 45 | 12 | 18 | 44,0 | 25 PA-GF   |
| AA22.1443.0450 | 45 | 14 | 18 | 44,0 | 25 PA-GF   |
| AA22.1043.0500 | 50 | 10 | 18 | 49,0 | 25 PA-GF   |
| AA22.1243.0500 | 50 | 12 | 18 | 49,0 | 25 PA-GF   |
| AA22.1443.0500 | 50 | 14 | 18 | 49,0 | 25 PA-GF   |