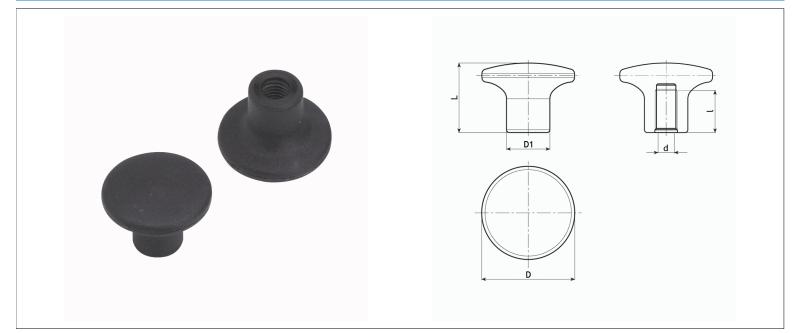

## Material:

 $\textbf{\cdot knob:} reinforced polyamide (PA-GF); oils and greases resistant; \\$ 

•hole: feale threaded blind hole obtained by moulding the plastic. (tolerance in not applicable).

| Article Code   | D  | d   | L    | D1 | I Material |
|----------------|----|-----|------|----|------------|
| AB01.0443.0220 | 22 | M4  | 17,0 | 11 | 12 PA-GF   |
| AB01.0543.0220 | 22 | M5  | 17,0 | 11 | 12 PA-GF   |
| AB01.0643.0220 | 22 | M6  | 17,0 | 11 | 12 PA-GF   |
| AB01.0543.0260 | 26 | M5  | 20,5 | 13 | 13 PA-GF   |
| AB01.0643.0260 | 26 | M6  | 20,5 | 13 | 13 PA-GF   |
| AB01.0843.0260 | 26 | M8  | 20,5 | 13 | 13 PA-GF   |
| AB01.0543.0320 | 32 | M5  | 24,0 | 15 | 15 PA-GF   |
| AB01.0643.0320 | 32 | M6  | 24,0 | 15 | 15 PA-GF   |
| AB01.0843.0320 | 32 | M8  | 24,0 | 15 | 15 PA-GF   |
| AB01.1043.0450 | 45 | M10 | 32,0 | 21 | 21 PA-GF   |
| AB01.1243.0450 | 45 | M12 | 32,0 | 21 | 21 PA-GF   |
| AB01.1443.0450 | 45 | M14 | 32,0 | 21 | 21 PA-GF   |
| AB01.0843.0450 | 45 | M8  | 32,0 | 21 | 21 PA-GF   |