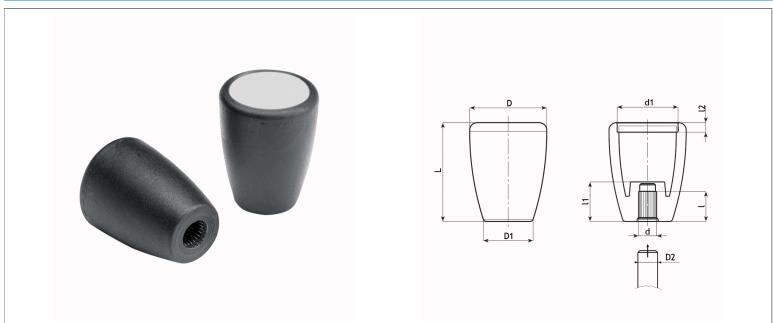

·fixing: push fit;

 $\cdot$ D2 in the technical drawing refers to +0 -0,058 at d=8 and 10;

- ·D2 in the technical drawing refers to +0 -0,070 at d=12;
- temperature range from a minimum of -30°C to a maximum of 135°C.

## Special request:

It is possible to supply the knob conical with self-fixing hole and cap in colours as shown in the table on request and for quantities.

| Article Code   | D  | d  | D1 | d1 | L  | I. | 11 | I2 Material |
|----------------|----|----|----|----|----|----|----|-------------|
| AA15.0843.0430 | 43 | 8  | 27 | 34 | 55 | 24 | 30 | 5,5 PA-GF   |
| AA15.1043.0430 | 43 | 10 | 27 | 34 | 55 | 24 | 30 | 5,5 PA-GF   |
| AA15.1243.0430 | 43 | 12 | 27 | 34 | 55 | 24 | 30 | 5,5 PA-GF   |