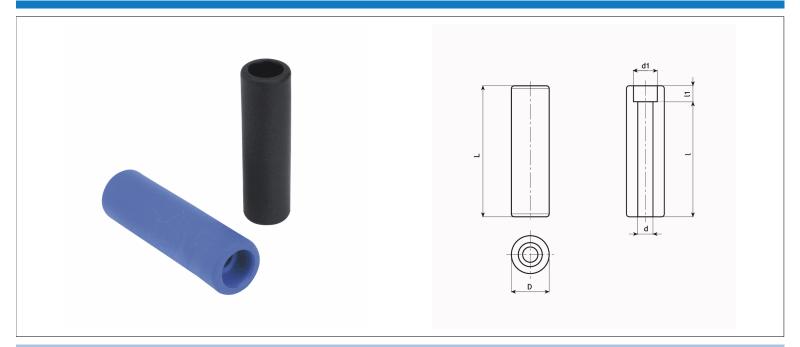

## Description

## Material:

·handle: reinforced polyamide (PA-GF); oils and greases resistant;

·bore: female smooth hole, obtained by moulding the plastic.

## **Characteristics:**

·surface: satin;

·colour: black;

·fixing: push fit;

temperature range from a minimum of -30°C to a maximum of 135°C.

## Special request:

It is possible to supply the cylindrical handle with smooth right through hole in colours as shown in the table on request and for quantities.

| Article Code   | L  | d    | D  | d1   | ı  | l1 Material |
|----------------|----|------|----|------|----|-------------|
| AF06.1143.0800 | 80 | 10,5 | 26 | 16,5 | 69 | 11 PA-GF    |
| AF06.1143.0890 | 89 | 10,5 | 26 | 16,5 | 78 | 11 PA-GF    |