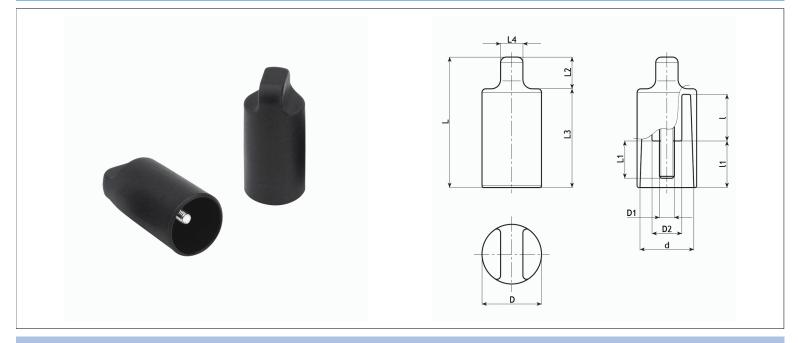

## Description

## Material:

·knob: reinforced polyamide (PA-GF);

·insert: zinc plated steel (6g tolerance).

## Characteristics:

•surface: satin;

•colour: black (RAL 9011);

temperature range from a minimum of -30  $^\circ\text{C}$  to a maximum of 135  $^\circ\text{C}.$ 

Special request:

It is possible to supply the knob elongated with threaded stud in colours as shown in the table on request and for quantities.

| Article Code   | D  | D1 | L1 | D2 | d  | L  | L2 | L3 | L4 | I  | I1 Material      |
|----------------|----|----|----|----|----|----|----|----|----|----|------------------|
| AC41.3239.3160 | 32 | M6 | 16 | 12 | 28 | 69 | 15 | 54 | 12 | 25 | 26 PA-GF / Steel |
| AC41.3239.4160 | 32 | M8 | 16 | 12 | 28 | 69 | 15 | 54 | 12 | 25 | 26 PA-GF / Steel |