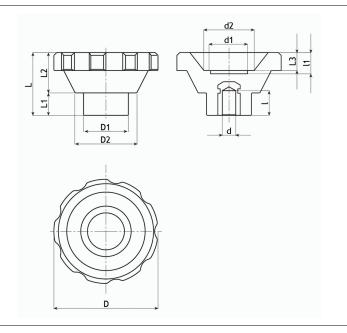

## Special requests:

For fixing system, execution of keyway or square holes, please refer to the technical notes attached to the catalogue.

| Article Code   | D  | d | 1  | D1 | D2   | d1 | d2 | d3 | L    | L1 | L2   | L3 | I1 Material |
|----------------|----|---|----|----|------|----|----|----|------|----|------|----|-------------|
| AI07.0539.0930 | 93 | 5 | 27 | 40 | 55,5 | 32 | 45 | 22 | 56,5 | 20 | 36,5 | 17 | 20 PA-GF    |