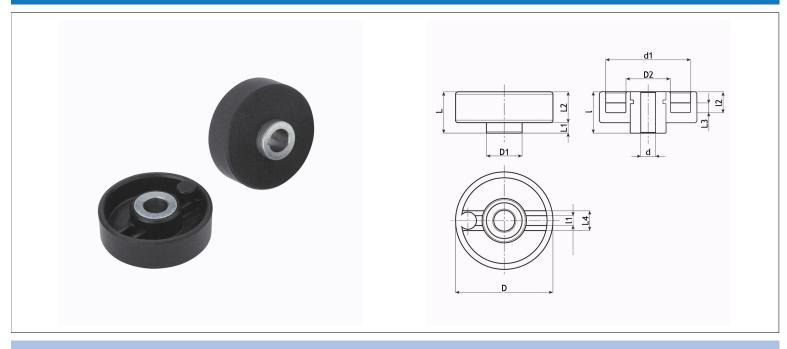

## **Characteristics:**

·surface: satin;

·colour handwheel: black (RAL 9011);

·d2 in the table is the maximum size of the hole (d);

temperature range from a minimum of -20°C up to a maximum of 135°C.

## Special requests:

For fixing system, execution of keyway or square holes, please refer to the technical notes attached to the catalogue.

| Article Code   | D  | d | 1  | D1 | D2 | d1 | d2 | L  | L1 | L2 | L3 | L4 | 11  | l2 Material        |
|----------------|----|---|----|----|----|----|----|----|----|----|----|----|-----|--------------------|
| AI06.0839.0800 | 80 | 8 | 34 | 29 | 36 | 69 | 20 | 34 | 9  | 25 | 8  | 16 | 7,5 | 17 PA-GF / steel z |