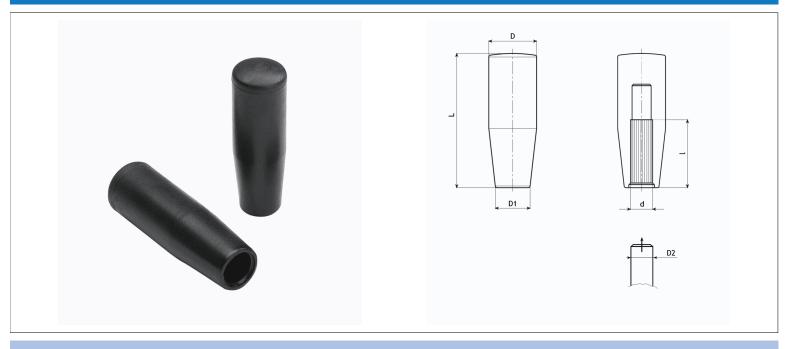

## Material:

·handle: reinforced polyamide (PA-GF), oils and greases resistant;

•bore: female smooth hole, with special deformable fixing ribs, obtained by moulding the plastic.

## **Characteristics:**

·surface: satin;

·colour: black;

·fixing: push fit;

temperature range from a minimum of -30°C to a maximum of 135°C.

## Special request:

It is possible to supply the handle with self-fix hole in colours as shown the table, on request and for quantities.

| Article Code   | L  | d  | D  | D1   | D2        | l Material |
|----------------|----|----|----|------|-----------|------------|
| AF02.0843.0500 | 50 | 8  | 20 | 15,0 | +0 -0,058 | 38 PA-GF   |
| AF02.1043.0500 | 50 | 10 | 20 | 15,0 | +0 -0,058 | 38 PA-GF   |
| AF02.0843.0600 | 60 | 8  | 23 | 17,0 | +0 -0,058 | 50 PA-GF   |
| AF02.1043.0600 | 60 | 10 | 23 | 17,0 | +0 -0,058 | 50 PA-GF   |
| AF02.1243.0600 | 60 | 12 | 23 | 17,0 | +0 -0,070 | 50 PA-GF   |
| AF02.0843.0700 | 70 | 8  | 25 | 19,0 | +0 -0,058 | 50 PA-GF   |
| AF02.1043.0700 | 70 | 10 | 25 | 19,0 | +0 -0,058 | 54 PA-GF   |
| AF02.1243.0700 | 70 | 12 | 25 | 19,0 | +0 -0,070 | 54 PA-GF   |
| AF02.1043.0800 | 80 | 10 | 26 | 21,0 | +0 -0,058 | 54 PA-GF   |
| AF02.1243.0800 | 80 | 12 | 26 | 21,0 | +0 -0,070 | 54 PA-GF   |
| AF02.1443.0800 | 80 | 14 | 26 | 21,0 | +0 -0,070 | 50 PA-GF   |
| AF02.1243.0910 | 91 | 12 | 27 | 22,5 | +0 -0,070 | 54 PA-GF   |
| AF02.1443.0910 | 91 | 14 | 27 | 22,5 | +0 -0,070 | 71 PA-GF   |