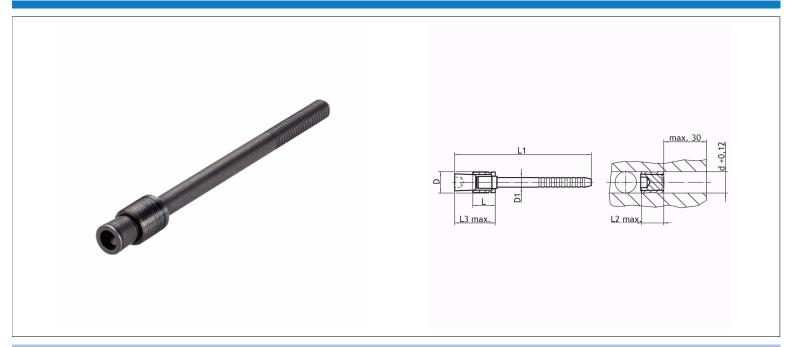

|    |                       |                                                | L                                                                                | L1                                                                       | L2                                                                                      | L3 Material                                                                                                   |
|----|-----------------------|------------------------------------------------|----------------------------------------------------------------------------------|--------------------------------------------------------------------------|-----------------------------------------------------------------------------------------|---------------------------------------------------------------------------------------------------------------|
| 4  | 2,50                  | 4                                              | 4,5                                                                              | 69                                                                       | 6,5                                                                                     | 9 Steel                                                                                                       |
| 5  | 3,00                  | 5                                              | 5,5                                                                              | 71                                                                       | 7,5                                                                                     | 10 Steel                                                                                                      |
| 6  | 3,40                  | 6                                              | 6,5                                                                              | 73                                                                       | 8,0                                                                                     | 12 Steel                                                                                                      |
| 7  | 4,10                  | 7                                              | 7,5                                                                              | 68                                                                       | 9,0                                                                                     | 14 Steel                                                                                                      |
| 8  | 4,20                  | 8                                              | 8,5                                                                              | 70                                                                       | 10,5                                                                                    | 15 Steel                                                                                                      |
| 9  | 4,50                  | 9                                              | 9,5                                                                              | 73                                                                       | 11,0                                                                                    | 17 Steel                                                                                                      |
| 10 | 4,75                  | 10                                             | 10,5                                                                             | 75                                                                       | 12,5                                                                                    | 19 Steel                                                                                                      |
|    | 5<br>6<br>7<br>8<br>9 | 5 3,00<br>6 3,40<br>7 4,10<br>8 4,20<br>9 4,50 | 5   3,00   5     6   3,40   6     7   4,10   7     8   4,20   8     9   4,50   9 | 5 3,00 5 5,5   6 3,40 6 6,5   7 4,10 7 7,5   8 4,20 8 8,5   9 4,50 9 9,5 | 5 3,00 5 5,5 71   6 3,40 6 6,5 73   7 4,10 7 7,5 68   8 4,20 8 8,5 70   9 4,50 9 9,5 73 | 5 3,00 5 5,5 71 7,5   6 3,40 6 6,5 73 8,0   7 4,10 7 7,5 68 9,0   8 4,20 8 8,5 70 10,5   9 4,50 9 9,5 73 11,0 |