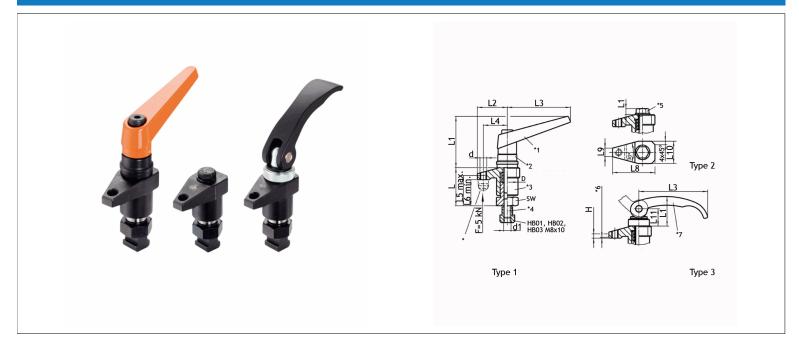

#### **Characteristics:**

- rapid manual clamping by means of clamping screw, adjustable clamping lever or adjustable eccentric quick clamp;
- ·easy and quick changing of the work piece by swinging the clamping head to the left or right;
- ·reduced space requirements due to the compact design;
- the clamping height can be increased with the height cylinders HG23, as well with disc CI51 and reduced by clamping inserts;
- type 1: with adjustable clamping lever with axial bearing;
- ·type 2: with clamping screw;
- type 3: with adjustable excentric quick clamp;
- $\cdot \boldsymbol{x}$  in the table indicates for which system the set-up tensioner is suitable.

## Assembly:

- ·down-thrust clamps can be fastened in two different ways;
- ·1) with a nut for T-slots (DIN 508);
- ·2) with a set screw directly in the mounting plate e.g. of a fixture;
- the cylinder has to rest on the entire surface.

# Other products:

·HG23: height cylinders;

·CI51: as / C rings.

| Article Code   | L       | L1 | L3 | D  | d  | d1 | L2 | L4 | L5 | L6 | L7  | L8   | L9 | L10 | L11  | н | x   | Туре | Material |
|----------------|---------|----|----|----|----|----|----|----|----|----|-----|------|----|-----|------|---|-----|------|----------|
| HE25.0006.0000 |         |    |    |    |    |    |    |    |    |    | 6,9 | 49,5 | 10 | 26  |      |   | V40 | 2    | Steel    |
| HE25.0306.0000 |         | 35 | 82 |    |    |    |    |    |    |    |     |      |    |     | 20,5 | 5 |     | 3    | Steel    |
| HE25.0106.0000 | 44 - 49 | 60 | 74 | 25 | M8 | M8 | 35 | 28 | 35 | 30 |     |      |    |     |      |   |     | 1    | Steel    |