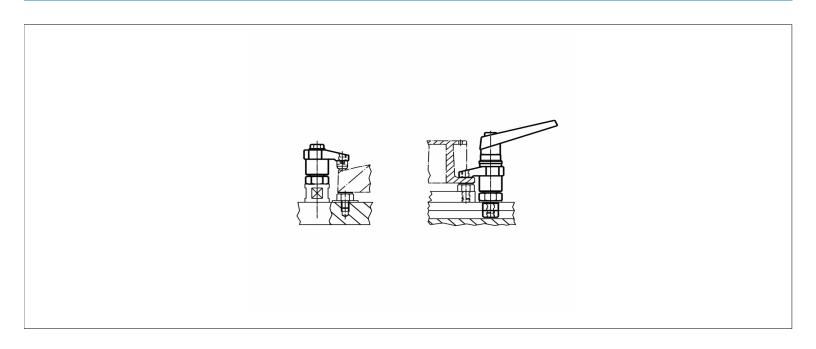

## Assembly:

- ·down-thrust clamps can be fastened in two different ways;
- ·1) with a nut for T-slots (DIN 508);
- ·2) with a set screw directly in the mounting plate e.g. of a fixture;
- the cylinder has to rest on the entire surface.