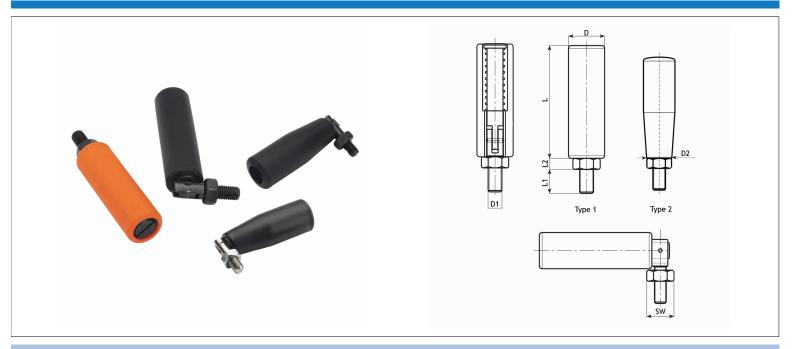

## Special request:

It is possible to supply the revolving and folding handle in colours as shown in the table, on request and for quantities.

| Article Code   | D  | L  | D1  | D2 | L1 | L2  | sw | F(N) | Туре | Material      |
|----------------|----|----|-----|----|----|-----|----|------|------|---------------|
| AF34.0638.0490 | 20 | 49 | M6  | 15 | 9  | 5,0 | 10 | 270  | 2    | PA-GF / SST   |
| AF34.0639.0490 | 20 | 49 | M6  | 15 | 9  | 5,0 | 10 | 270  | 2    | PA-GF / Steel |
| AF34.0838.0690 | 25 | 69 | M8  | 19 | 10 | 6,5 | 13 | 840  | 2    | PA-GF / SST   |
| AF34.0839.0690 | 25 | 69 | M8  | 19 | 10 | 6,5 | 13 | 840  | 2    | PA-GF / Steel |
| AF34.1038.0810 | 26 | 81 | M10 |    | 15 | 8,0 | 17 | 1700 | 1    | PA-GF / SST   |
| AF34.1039.0810 | 26 | 81 | M10 |    | 15 | 8,0 | 17 | 1700 | 1    | PA-GF / Steel |
| AF34.1038.0890 | 26 | 89 | M10 |    | 15 | 8,0 | 17 | 2700 | 1    | PA-GF / SST   |
| AF34.1039.0890 | 26 | 89 | M10 |    | 15 | 8,0 | 17 | 2700 | 1    | PA-GF / Steel |