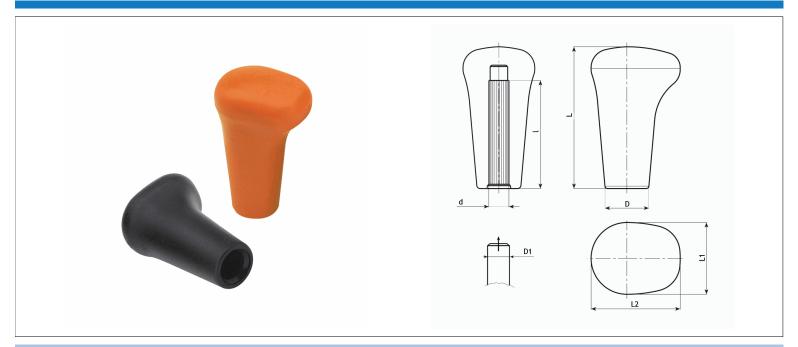

## Description

## Material:

·handle: reinforced polyamide (PA-GF); oils and greases resistant;

·bore: female smooth hole, with special deformable fixing ribs, obtained by moulding the plastic.

## **Characteristics:**

·surface: satin;

·colour: black;

·fixing: push fit;

temperature range from a minimum of -30°C to a maximum of 135°C.

## Special request:

It is possible to supply the gear stick handle with self-fix hole in colours as shown in the table on request and for quantities.

| Article Code   | L  | d  | D  | D1        | L1 | L2 | l Material |
|----------------|----|----|----|-----------|----|----|------------|
| AF08.1243.0800 | 80 | 10 | 26 | +0 -0,058 | 40 | 50 | 58 PA-GF   |
| AF08.1443.0800 | 80 | 12 | 26 | +0 -0,070 | 40 | 50 | 62 PA-GF   |
| AF08.1643.0800 | 80 | 14 | 26 | +0 -0,070 | 40 | 50 | 60 PA-GF   |