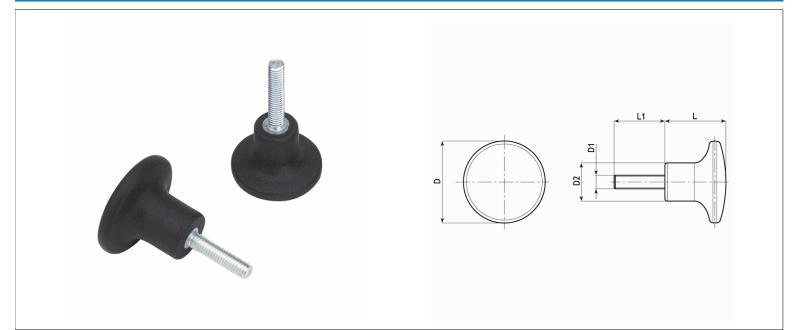

## Description

## Material:

·knob: reinforced polyamide (PA-GF);

•insert: zinc plated steel threaded stud (tolerance 6g).

## Characteristics:

•surface: satin;

·colour: black (RAL 9011);

·temperature range from a minimum of -30  $^\circ\text{C}$  to a maximum of 135  $^\circ\text{C}.$ 

Special request:

It is possible to supply the mushroom knob with threaded stud in colours as shown in the table on request and for quantities.

| Article Code   | D  | D1  | L1 | D2 | L Material         |
|----------------|----|-----|----|----|--------------------|
| AC01.2239.1200 | 22 | M4  | 20 | 11 | 17,0 PA-GF / Steel |
| AC01.2239.2300 | 22 | M5  | 30 | 11 | 17,0 PA-GF / Steel |
| AC01.2239.3300 | 22 | M6  | 30 | 11 | 17,0 PA-GF / Steel |
| AC01.2639.3300 | 26 | M6  | 30 | 13 | 20,5 PA-GF / Steel |
| AC01.2639.4300 | 26 | M8  | 30 | 13 | 20,5 PA-GF / Steel |
| AC01.3239.3300 | 32 | M6  | 30 | 15 | 24,0 PA-GF / Steel |
| AC01.3239.4400 | 32 | M8  | 40 | 15 | 24,0 PA-GF / Steel |
| AC01.4539.5300 | 45 | M10 | 30 | 21 | 32,0 PA-GF / Steel |
| AC01.4539.6400 | 45 | M12 | 40 | 21 | 32,0 PA-GF / Steel |