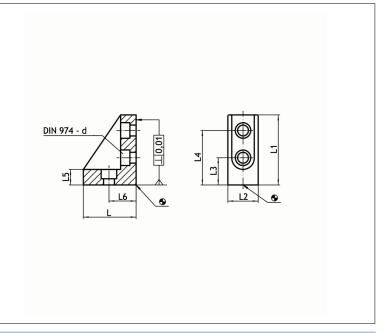

## **Characteristics:**

- ·x in the table indicates for which system the thrust angel is suitable;
- ·x1 in the table indicaties indicates which bolts are suitable fort he thrust angel.

| Article Code   | L2   | L3 | L  | d  | L4 | L5   | L6 | x   | x1 Material   |
|----------------|------|----|----|----|----|------|----|-----|---------------|
| HI24.4032.2450 | 24,5 | 20 | 42 | 8  | 40 | 10,5 | 20 | V40 | M8 Cast Iron  |
| HI24.7032.3700 | 37,0 | 35 | 67 | 12 | 70 | 20,0 | 35 | V70 | M12 Cast Iron |
| HI24.4032.3800 | 38,0 | 20 | 42 | 8  | 40 | 10,5 | 20 | V40 | M8 Cast Iron  |
| HI24.7032.6600 | 66,0 | 35 | 67 | 12 | 70 | 20,0 | 35 | V70 | M12 Cast Iron |