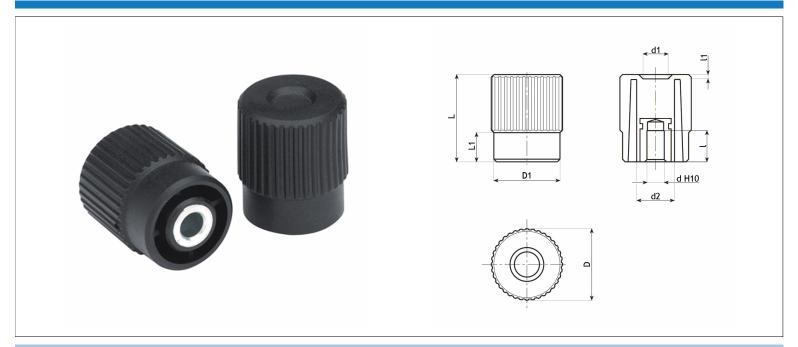

## Material:

·knob: reinforced polyamide (PA-GF);

·insert: zinc plated steel insert with smooth through-hole (H10 tolerance).

## Characteristics:

·surface: satin;

·colour: black (RAL 9011);

·fixing: push fit;

·d3 in the table indicates the maximum size of the bore;

temperature range from a minimum of -30°C to a maximum of 135°C.

## Special request:

It is possible to supply the knurled knob with smooth bored insert in colours as shown in the table on request and for quantities.

| Article Code   | D  | d  | D1 | d1   | d2 | d3 | L  | L1   | 1  | I1 Material     |
|----------------|----|----|----|------|----|----|----|------|----|-----------------|
| AA30.0539.0410 | 41 | 6  | 38 | 14,5 | 22 | 12 | 51 | 16,5 | 20 | 2 PA-GF / Steel |
| AA30.1039.0410 | 41 | 10 | 38 | 14,5 | 22 | 12 | 51 | 16,5 | 20 | 2 PA-GF / Steel |