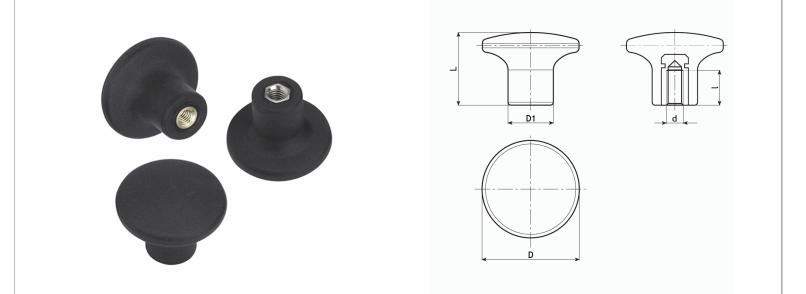

## Material:

•knob: reinforced polyamide (PA-GF); oils and greases resistant; •insert: brass / stainless steel (AISI 303) blind threaded bush (tolerance 6H).

| Article Code   | D  | d   | L    | D1 | l Material         |
|----------------|----|-----|------|----|--------------------|
| AB02.0437.0220 | 22 | M4  | 17,0 | 11 | 9,5 PA-GF / Brass  |
| AB02.0537.0220 | 22 | M5  | 17,0 | 11 | 8,0 PA-GF / Brass  |
| AB02.0538.0220 | 22 | M5  | 17,0 | 11 | 9,0 PA-GF / SST    |
| AB02.0637.0220 | 22 | M6  | 17,0 | 11 | 8,0 PA-GF / Brass  |
| AB02.0638.0220 | 22 | M6  | 17,0 | 11 | 9,0 PA-GF / SST    |
| AB02.0537.0260 | 26 | M5  | 20,5 | 13 | 15,5 PA-GF / Brass |
| AB02.0538.0260 | 26 | M5  | 20,5 | 13 | 9,0 PA-GF / SST    |
| AB02.0637.0260 | 26 | M6  | 20,5 | 13 | 13,0 PA-GF / Brass |
| AB02.0638.0260 | 26 | M6  | 20,5 | 13 | 9,0 PA-GF / SST    |
| AB02.0837.0260 | 26 | M8  | 20,5 | 13 | 13,0 PA-GF / Brass |
| AB02.0838.0260 | 26 | M8  | 20,5 | 13 | 13,0 PA-GF / SST   |
| AB02.0537.0320 | 32 | M5  | 24,0 | 15 | 8,0 PA-GF / Brass  |
| AB02.0637.0320 | 32 | M6  | 24,0 | 15 | 8,0 PA-GF / Brass  |
| AB02.0638.0320 | 32 | M6  | 24,0 | 15 | 14,0 PA-GF / SST   |
| AB02.0837.0320 | 32 | M8  | 24,0 | 15 | 13,0 PA-GF / Brass |
| AB02.0838.0320 | 32 | M8  | 24,0 | 15 | 13,0 PA-GF / SST   |
| AB02.1037.0450 | 45 | M10 | 32,0 | 21 | 13,0 PA-GF / Brass |
| AB02.1038.0450 | 45 | M10 | 32,0 | 21 | 16,0 PA-GF / SST   |
| AB02.1237.0450 | 45 | M12 | 32,0 | 21 | 17,0 PA-GF / Brass |
| AB02.1238.0450 | 45 | M12 | 32,0 | 21 | 15,0 PA-GF / SST   |
| AB02.0837.0450 | 45 | M8  | 32,0 | 21 | 13,0 PA-GF / Brass |
|                |    |     |      |    |                    |