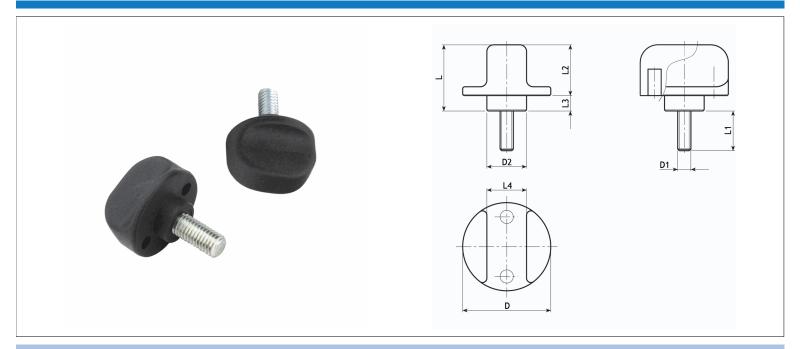

## Description

## Material:

knob: reinforced polyamide (PA-GF);insert: zinc plated steel (6g tolerance).

## Characteristics:

·surface: satin;

·colour: black (RAL 9011);

·temperature range from a minimum of -30°C to a maximum of 135°C.

## Special request:

It is possible to supply the knob cylindrical with threaded stud in colours as shown in the table on request and for quantities.

| Article Code   | D  | D1  | L1 | D2 | L  | L2 | L3 | L4 Material      |
|----------------|----|-----|----|----|----|----|----|------------------|
| AC39.2539.2160 | 25 | M5  | 16 | 12 | 20 | 15 | 5  | 10 PA-GF / Steel |
| AC39.2539.3300 | 25 | M6  | 30 | 12 | 20 | 15 | 5  | 10 PA-GF / Steel |
| AC39.4039.5300 | 40 | M10 | 30 | 18 | 30 | 22 | 7  | 18 PA-GF / Steel |