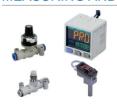

## MEASURING AND CONTROL TECHNOLOGY

Pressure sensors, flow sensors, flow controllers, pressure monitoring and level- and temperature management with very high accuracy.