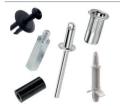

# **FASTEN**

Spacers, PCB-supports, PCB-rails, push rivets, blind rivets, blind rivet nuts, screw and bolts, nuts and rings.