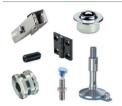

## **OPERATE**

Lifting pins, index plungers, knobs, clamping levers, U-handles, handles, grips, crank handles, handwheels, levers, swing handles, locking systems, locks, latches and keys.