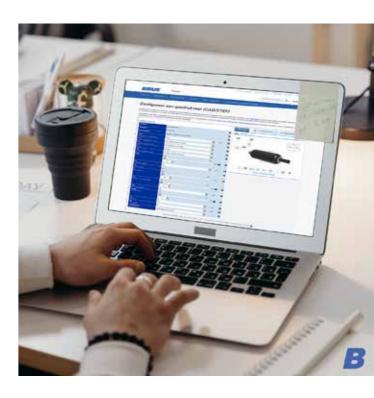

# BIBUS ONLINE

The BIBUS website provides access to the webshop with no fewer than 45,000 components. Products ranging from spacers, locking bolts, hinges, pneumatics and process technology to an extensive range of gas springs and actuators. Customers have many benefits including: ordering 24/7, viewing order history, no minimum order value, customerspecific discounts and lower order and shipping costs.

The website can be searched easily by color, material, type of product, BIBUS or supplier code. The product you are looking for is in all cases shown with a photo, dimensional drawing, technical characteristics, product specifications and a download functionality for the product data sheet. For a large number of products it is possible to download a CAD file and/or a 2D or 3D drawing. The delivery time is also transparent.

#### 2D - 3D files

download quickly and easily
configure CAD files yourself
create the actuator/gas spring yourself

#### Wide range online

up-to-date and practical product information insight into delivery times and conditions lower order and shipping costs

#### **Order 24/7**

knowledge at your fingertips request samples extensive search functions

Order online with a wide range to choose from, easy comparison, detailed information, fast delivery and various CAD configurators. It is a convenient and efficient way to find the right components and successfully carry out your projects.