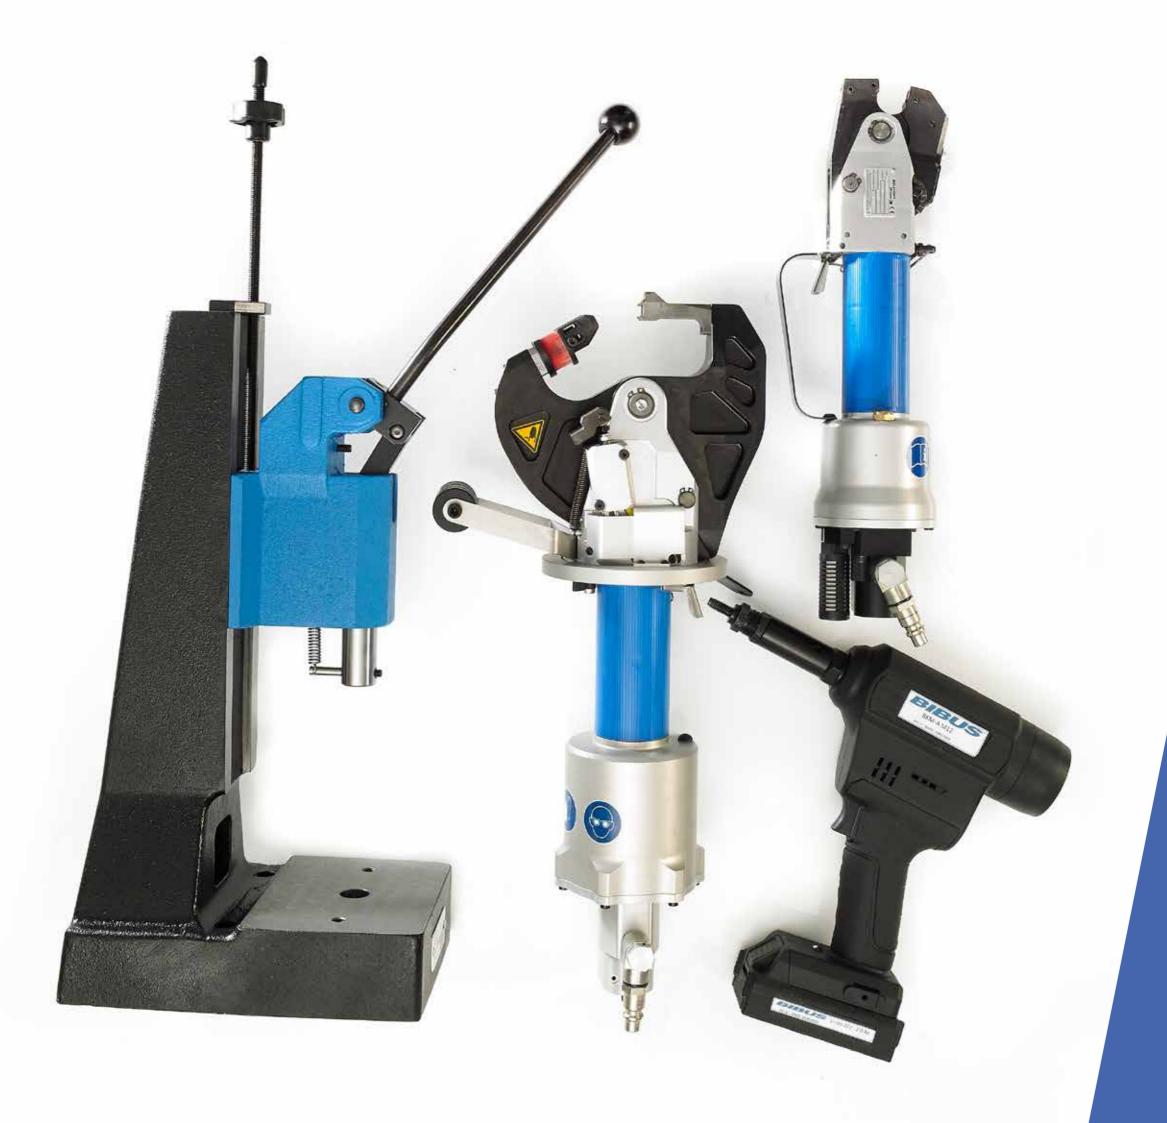

# **MACHINES**

BIBUS not only supplies high-quality technical components for machine and equipment builders, but also plug & play machines. The website distinguishes between three types of machines: **industrial presses, clinch machines and blind rivet tools.** 