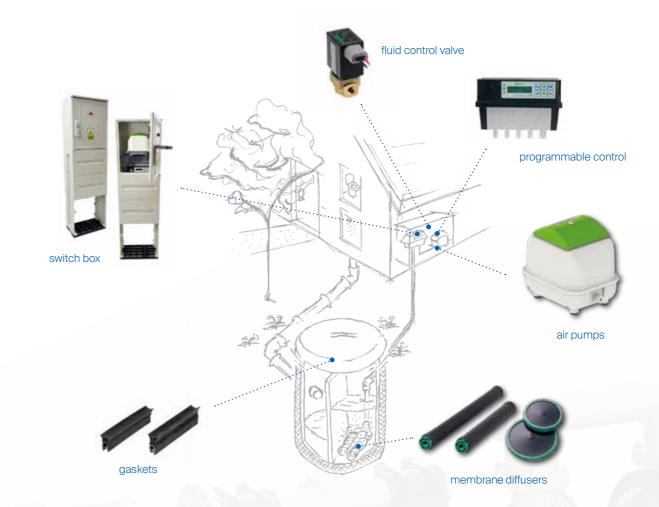

# **ENVIRONMENTAL** PUMPS

- airpumps
- membrane diffusors
- side channel blowers
- diaphragm pumps

air pumps

membrane diffusers

side channel blowers

diaphragm pumps

sales@bibus.nl

bibus.nl/en