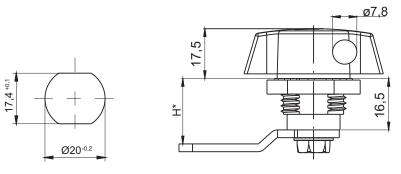

 $\rm H.G$  - the cam unbending dimension (H-locking height, G-group) to be chosen from pages 1C-9 to 1C-22 The lock is fitted with cams from the group: 15, 16, 35, 36

| TYPE OF LOCK | COMPONENTS   | MATERIAL | FINISH [C] |  |
|--------------|--------------|----------|------------|--|
| TTPE OF LOCK |              | WATERIAL | Nickel     |  |
| 2.M19.001    | Housing, Cam | ZAMAK5   | 02         |  |