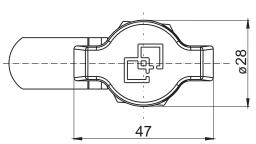

Cut out





## Lock with padlockable mechanism









| TYPE OF LOCK | COMPONENTS    | MATERIAL          | FINISH [C] |  |
|--------------|---------------|-------------------|------------|--|
| TYPE OF LOCK | COMPONENTS    | WAIERIAL          | Chrome     |  |
| 2.506.001    | Housing, Knob | ZAMAK5            | 01         |  |
|              | Cam           | Steel zinc plated | -          |  |

| How to order:  | 2.506.001 | I — | H.G | _ | С |
|----------------|-----------|-----|-----|---|---|
| Type of lock — |           |     |     |   |   |
| Type of cam —  |           |     |     |   |   |
| Finish —       |           |     |     |   |   |

 $\rm H.G$  - the cam unbending dimension (H-locking height, G-group) to be chosen from pages 1C-9 to 1C-22 The lock is fitted with cams from the group: 15, 16, 35, 36





| TYPE OF LOCK | CO