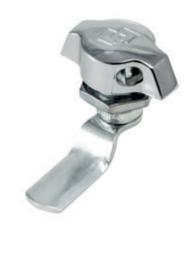

## Lock with padlockable mechanism

| TYPE OF LOCK | COMPONENTS    | MATERIAL          | FINISH [C] |  |
|--------------|---------------|-------------------|------------|--|
| TYPE OF LOCK | COMPONENTS    | WAIERIAL          | Chrome     |  |
| 2.506.001    | Housing, Knob | ZAMAK5            | 01         |  |
|              | Cam           | Steel zinc plated | -          |  |