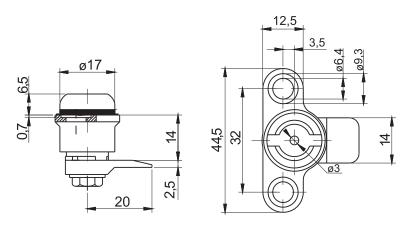

Cut out

## Lock with padlockable mechanism

| TYPE OF LOCK | COMPONENTS    | MATERIAL          | FINISH [C] |  |
|--------------|---------------|-------------------|------------|--|
| TYPE OF LOCK | COMPONENTS    | WAIERIAL          | Chrome     |  |
| 2.506.001    | Housing, Knob | ZAMAK5            | 01         |  |
|              | Cam           | Steel zinc plated | -          |  |

 $\rm H.G$  - the cam unbending dimension (H-locking height, G-group) to be chosen from pages 1C-9 to 1C-22 The lock is fitted with cams from the group: 15, 16, 35, 36

| TYPE OF LOCK | COMPONENTS   | MATERIAL | FINISH [C] |  |
|--------------|--------------|----------|------------|--|
| TTPE OF LOCK |              | WATERIAL | Nickel     |  |
| 2.M19.001    | Housing, Cam | ZAMAK5   | 02         |  |