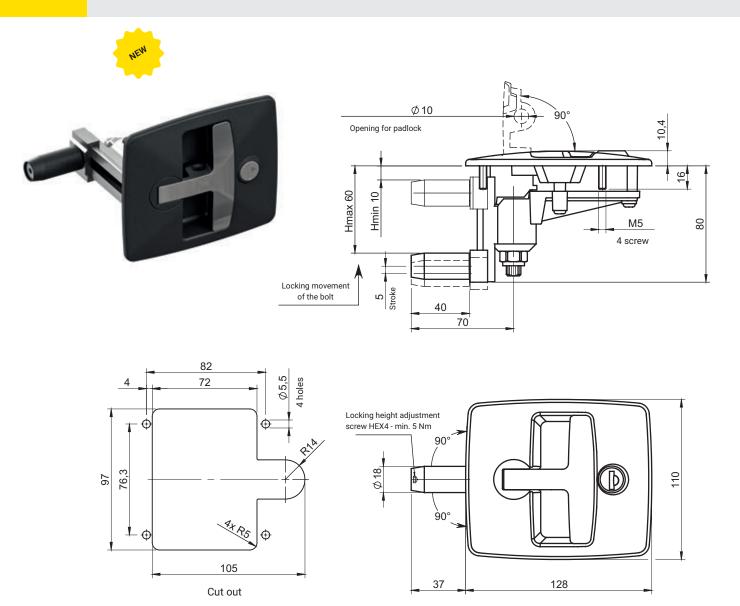

Sealing of lockable doors by folding the lock handle into the lock body. The locking height (dimension H) is adjustable from 10 to 60 mm. Locking height is adjusted when the lock is installed and locked with the HEX 4 key - Recommended tightening torque for the adjusting screw: 5 Nm.