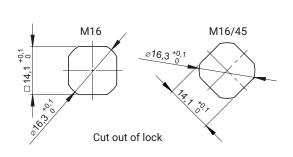

| TYPE OF LOCK                                                                       |        |             |          |                 |            |     |     |
|------------------------------------------------------------------------------------|--------|-------------|----------|-----------------|------------|-----|-----|
| M16                                                                                |        |             |          | M16/45          |            |     |     |
| MATERIAL TYPE FOR HOUSING AS WELL AS PROTECTIVE COATING FOR HOUSING AND INSERT [C] |        |             |          |                 |            |     |     |
| ZAMAK 5                                                                            |        |             |          | Stainless steel |            |     |     |
| Chrome                                                                             | Nickel | Zinc plated | RAL 9005 | RAL 7035        | No coating | 304 | 316 |
| 01                                                                                 | 02     | 03          | 04       | 05              | 0          | 9.1 | 9.2 |
| TYPE OF NUT [N] Stainless steel                                                    |        |             |          |                 |            |     |     |
| Steel                                                                              |        |             |          |                 | 304        | 316 |     |
| 13                                                                                 |        |             |          |                 | 14         | 15  |     |

meaning: C - marking of material for housing as well as surface finish for housing and insert H.G - cam bended dimension

|               | <b>I</b>   |  |  |
|---------------|------------|--|--|
| Cut Out       |            |  |  |
| NSERTS        | FINISH [C] |  |  |
| \$\frac{1}{2} | RAL 9005   |  |  |
| CK            | 0.4        |  |  |