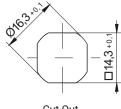

meaning: C - marking of material for housing as well as surface finish for housing and insert H.G - cam bended dimension

|               | <b>I</b>   |  |  |
|---------------|------------|--|--|
| Cut Out       |            |  |  |
| NSERTS        | FINISH [C] |  |  |
| \$\frac{1}{2} | RAL 9005   |  |  |
| CK            | 0.4        |  |  |