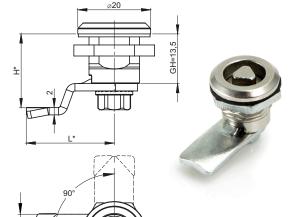

Available height of cam H = 13,5; 20

Available lenght of cam L = 23; 25

For the housing made of stainless steel, the insert is also made of tha same material

\* Possibility to order in a different dimension