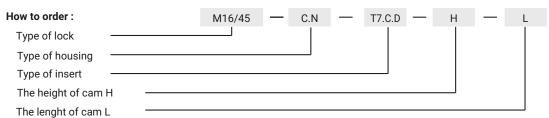

| Material<br>for insert<br>[D] | INSERTS AVAILABLE |    |     |    |    |     |     |
|-------------------------------|-------------------|----|-----|----|----|-----|-----|
|                               |                   |    |     |    |    |     |     |
|                               | T6                | T7 | T7S | S  | N  | KW6 | HEX |
| ZAMAK 5                       | 11                | 12 | 13  | 14 | -  | 16  | 17  |
| Brass                         | 21                | -  | -   | -  | 25 | -   | -   |

| TYPE OF LOCK                                                                       |        |             |          |                 |            |     |     |
|------------------------------------------------------------------------------------|--------|-------------|----------|-----------------|------------|-----|-----|
| M16                                                                                |        |             |          | M16/45          |            |     |     |
| MATERIAL TYPE FOR HOUSING AS WELL AS PROTECTIVE COATING FOR HOUSING AND INSERT [C] |        |             |          |                 |            |     |     |
| ZAMAK 5                                                                            |        |             |          | Stainless steel |            |     |     |
| Chrome                                                                             | Nickel | Zinc plated | RAL 9005 | RAL 7035        | No coating | 304 | 316 |
| 01                                                                                 | 02     | 03          | 04       | 05              | 0          | 9.1 | 9.2 |
| TYPE OF NUT [N] Stainless steel                                                    |        |             |          |                 |            |     |     |
| Steel                                                                              |        |             |          |                 | 304        | 316 |     |
| 13                                                                                 |        |             |          |                 | 14         | 15  |     |

Available height of cam H = 13,5; 20

Available lenght of cam L = 23; 25

For the housing made of stainless steel, the insert is also made of tha same material

\* Possibility to order in a different dimension

meaning: C - marking of material for housing as well as surface finish for housing and insert H.G - cam bended dimension

|               | <b>I</b>   |  |  |
|---------------|------------|--|--|
| Cut Out       |            |  |  |
| NSERTS        | FINISH [C] |  |  |
| \$\frac{1}{2} | RAL 9005   |  |  |
| CK            | 0.4        |  |  |