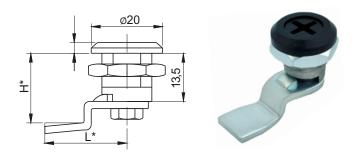

Available height of cam H = 13,5; 20

Available lenght of cam L = 23; 25

For the housing made of stainless steel, the insert is also made of tha same material

\* Possibility to order in a different dimension

meaning: C - marking of material for housing as well as surface finish for housing and insert H.G - cam bended dimension

|               | <b>I</b>   |  |  |
|---------------|------------|--|--|
| Cut Out       |            |  |  |
| NSERTS        | FINISH [C] |  |  |
| \$\frac{1}{2} | RAL 9005   |  |  |
| CK            | 0.4        |  |  |