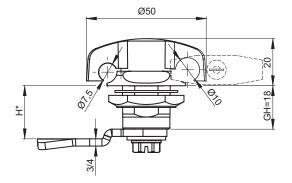

Notes: Lock M22PM-K is compatible with cams without limiter from groups: 15, 16, 18, 35, 36, JK-10018, J-6000.01, J-6000.02

H.G - the cam unbending dimension (H-locking height, G-group)

State the cam thickness at order. Padlock is not included.

\* different dimensions available