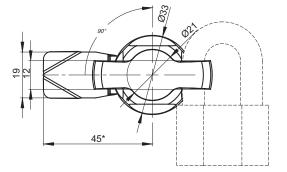

Notes: Lock M22PM-K is compatible with cams without limiter from groups: 15, 16, 18, 35, 36, JK-10018, J-6000.01, J-6000.02

H.G - the cam unbending dimension (H-locking height, G-group)

State the cam thickness at order. Padlock is not included.