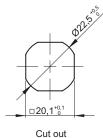

## Lock with padlockable mechanism

| CATALOGUE NUMBER | COMPONENTS           | MATERIAL        | FINISH [C] |
|------------------|----------------------|-----------------|------------|
| М22РМ-К          | Housing, Insert      | ZAMAK           | RAL 9005   |
|                  |                      | ZAWAK           | 04         |
|                  | Cam                  | Steel           | -          |
| M22PM-K.SN       | Housing, Insert, Cam | Stainless steel | -          |

\* different dimensions available