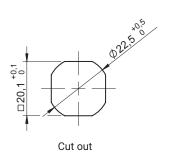

Compression lock with a stroke of approx. 6mm. The drawing shows the right-hand version of the lock. The left-hand version is a mirror reflection of the right.

|  | TYPE OF LOCK | INSERTS [D] |     |    | COMPONENTS           | MATERIAL        |
|--|--------------|-------------|-----|----|----------------------|-----------------|
|  | M22SD20SN    |             |     |    | Housing, Insert, Cam | Stainless steel |
|  |              | RAILWAY     | KW8 | Т9 |                      |                 |

| How to order:             | M22SD20 — T9 — H.G — P |
|---------------------------|------------------------|
| Type of lock              |                        |
| Type of insert [D]        |                        |
| Locking height            |                        |
| Version (L-left