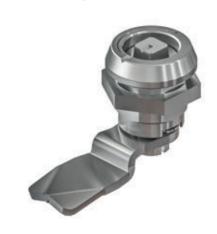

Compression lock with a stroke of approx. 6mm. The drawing shows the right-hand version of the lock. The left-hand version is a mirror reflection of the right.

|  | TYPE OF LOCK | INSERTS [D] |     |    | COMPONENTS           | MATERIAL        |
|--|--------------|-------------|-----|----|----------------------|-----------------|
|  | M22SD20SN    |             |     |    | Housing, Insert, Cam | Stainless steel |
|  |              | RAILWAY     | KW8 | Т9 |                      |                 |