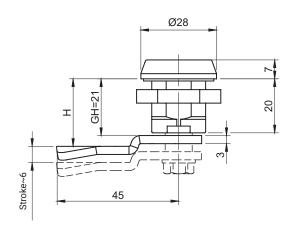

Compression lock with a stroke of approx. 6mm. The drawing shows the right-hand version of the lock. The left-hand version is a mirror reflection of the right.

|  | TYPE OF LOCK | INSERTS [D] |     |    | COMPONENTS           | MATERIAL        |
|--|--------------|-------------|-----|----|----------------------|-----------------|
|  | M22SD20SN    |             |     |    | Housing, Insert, Cam | Stainless steel |
|  |              | RAILWAY     | KW8 | Т9 |                      |                 |

where:

**H** - locking height

G - cam group

Lock M22SD20SN is fitted with cams from the group: 16 (page 1C-12)

www.roztocze.eu Locks |