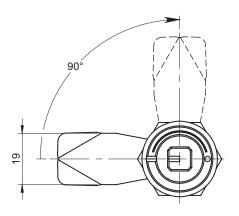

where:

**H** - locking height

G - cam group

Lock M22SD20SN is fitted with cams from the group: 16 (page 1C-12)

www.roztocze.eu Locks |