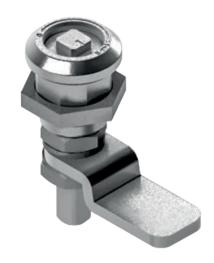

Inserts

T9 KW 8

Lock has IP65

The lock has two sided clamp.

The x value means the range of adjusting the bar.

| TYPE OF LOCK | COMPONENTS      | MATERIAL            |  |  |  |
|--------------|-----------------|---------------------|--|--|--|
| M22SD22      | Housing, insert | Stainless steel 304 |  |  |  |
|              | Cam             | Stainless steel 304 |  |  |  |