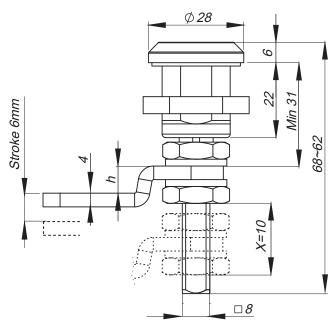

Inserts

T9 KW 8

Lock has IP65

The lock has two sided clamp.

The x value means the range of adjusting the bar.

| TYPE OF LOCK | COMPONENTS      | MATERIAL            |  |  |  |
|--------------|-----------------|---------------------|--|--|--|
| M22SD22      | Housing, insert | Stainless steel 304 |  |  |  |
|              | Cam             | Stainless steel 304 |  |  |  |