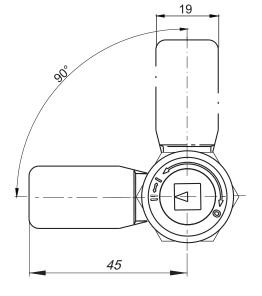

Inserts

T9 KW 8

Lock has IP65

The lock has two sided clamp.

The x value means the range of adjusting the bar.

| TYPE OF LOCK | COMPONENTS      | MATERIAL            |  |  |  |
|--------------|-----------------|---------------------|--|--|--|
| M22SD22      | Housing, insert | Stainless steel 304 |  |  |  |
|              | Cam             | Stainless steel 304 |  |  |  |