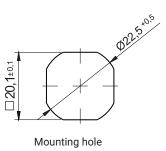

Inserts

T9 KW 8

Lock has IP65

The lock has two sided clamp.

The x value means the range of adjusting the bar.

| TYPE OF LOCK | COMPONENTS      | MATERIAL            |  |  |  |
|--------------|-----------------|---------------------|--|--|--|
| M22SD22      | Housing, insert | Stainless steel 304 |  |  |  |
|              | Cam             | Stainless steel 304 |  |  |  |