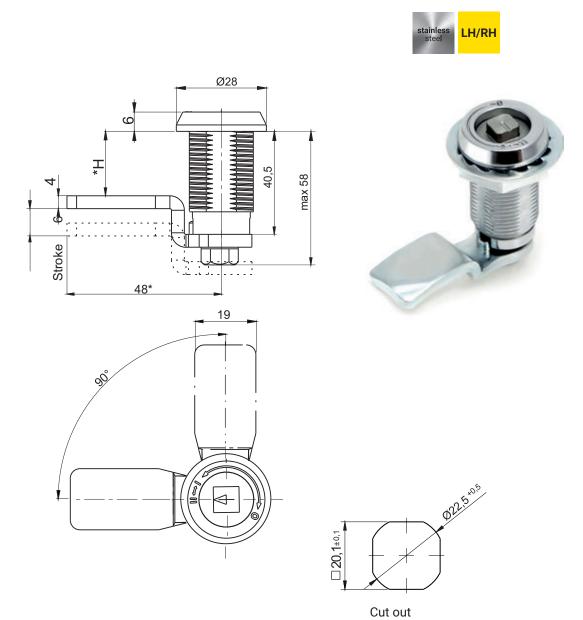

|              |      | insei | τ |         |                 |                 |  |  |
|--------------|------|-------|---|---------|-----------------|-----------------|--|--|
|              |      |       |   |         |                 |                 |  |  |
| T9           | KW 8 | S     | N | RAILWAY |                 |                 |  |  |
| TYPE OF LOCK |      |       |   |         | COMPONENTS      | MATERIAL        |  |  |
| M22SD40      |      |       |   |         | Housing, insert |                 |  |  |
|              |      |       |   |         | Cam             | Stainless steel |  |  |

| How to order :                 | M22SD40 | _ | T9 | <b> </b> | 18 | _ | Р |
|--------------------------------|---------|---|----|----------|----|---|---|
| Type of lock ————              |         |   |    |          |    |   |   |
| Type of insert —               |         |   |    |          |    |   |   |
| Height cam H =18, 20, 22       |         |   |    |          |    |   |   |
| Lock version (P-Right, L-Left) |         |   |    |          |    |   |   |

www.roztocze.eu Locks |

<sup>\*</sup> possibility to make in another dimension Lock M22SD40 addition to being locked, has shaped the possibility of additional security padlock.