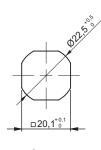

## Lock M22SP2

Cut out

Lock with backlash compensation and protection in case of accidental opening. In order to open/close the lock first press the insert and then turn  $90^\circ$  degrees.

| Insert       |      |    |    |                      |  |
|--------------|------|----|----|----------------------|--|
|              |      |    |    |                      |  |
| 7            | KW 8 | Т8 | Т9 |                      |  |
| TYPE OF LOCK |      |    |    | COMPONENTS           |  |
| M22SP2       |      |    |    | Housing, Insert, Cam |  |