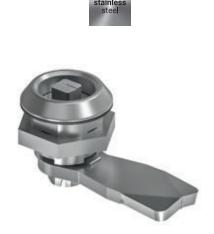

## Lock M22SP2

Cut out

Lock with backlash compensation and protection in case of accidental opening. In order to open/close the lock first press the insert and then turn  $90^\circ$  degrees.

| Insert       |      |    |    |                      |  |
|--------------|------|----|----|----------------------|--|
|              |      |    |    |                      |  |
| 7            | KW 8 | Т8 | Т9 |                      |  |
| TYPE OF LOCK |      |    |    | COMPONENTS           |  |
| M22SP2       |      |    |    | Housing, Insert, Cam |  |