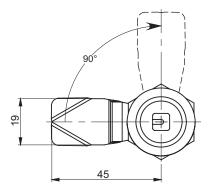

## Lock M22SP2

Cut out

Lock with backlash compensation and protection in case of accidental opening. In order to open/close the lock first press the insert and then turn  $90^\circ$  degrees.

| Insert       |      |    |    |                      |  |
|--------------|------|----|----|----------------------|--|
|              |      |    |    |                      |  |
| 7            | KW 8 | Т8 | Т9 |                      |  |
| TYPE OF LOCK |      |    |    | COMPONENTS           |  |
| M22SP2       |      |    |    | Housing, Insert, Cam |  |