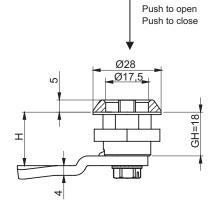

## Lock M22SP2

Cut out

Lock with backlash compensation and protection in case of accidental opening. In order to open/close the lock first press the insert and then turn  $90^\circ$  degrees.

| Insert       |      |    |    |                      |  |
|--------------|------|----|----|----------------------|--|
|              |      |    |    |                      |  |
| 7            | KW 8 | Т8 | Т9 |                      |  |
| TYPE OF LOCK |      |    |    | COMPONENTS           |  |
| M22SP2       |      |    |    | Housing, Insert, Cam |  |