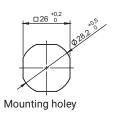

Mounting holey

Lock with protection from undesirable opening without specific key. Rotation of locking cam is possible after pushing pin by key. Key removal possible only in locking positon of the lock. Lock works with key 2.KL-D5.001 (pg. 2A-112 - 2A-113).