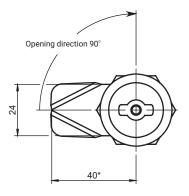

Mounting holey

Lock with protection from undesirable opening without specific key. Rotation of locking cam is possible after pushing pin by key. Key removal possible only in locking positon of the lock. Lock works with key 2.KL-D5.001 (pg. 2A-112 - 2A-113).