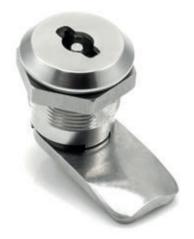

Mounting holey

Lock with protection from undesirable opening without specific key. Rotation of locking cam is possible after pushing pin by key. Key removal possible only in locking positon of the lock. Lock works with key 2.KL-D5.001 (pg. 2A-112 - 2A-113).

| TYPE OF LOCK | COMPONENTS           | INSERT [X] | MATERIAL                           |
|--------------|----------------------|------------|------------------------------------|
| M28-1        | Housing, Insert, Cam |            | Stainless steel<br>electropolished |
|              |                      | D5         |                                    |