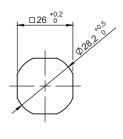

Mounting holey

Lock with protection from undesirable opening without specific key. Rotation of locking cam is possible after pushing pin by key. Key removal possible only in locking positon of the lock. Lock works with key 2.KL-D5.001 (pg. 2A-112 - 2A-113).