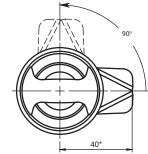

Mounting holey

Lock with protection from undesirable opening without specific key. Rotation of locking cam is possible after pushing pin by key. Key removal possible only in locking positon of the lock. Lock works with key 2.KL-D5.001 (pg. 2A-112 - 2A-113).