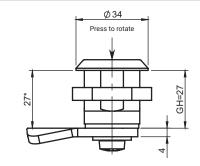

Mounting holey

Lock with protection from undesirable opening without specific key. Rotation of locking cam is possible after pushing pin by key. Key removal possible only in locking positon of the lock. Lock works with key 2.KL-D5.001 (pg. 2A-112 - 2A-113).