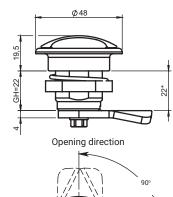

Mounting holey

Lock with protection from undesirable opening without specific key. Rotation of locking cam is possible after pushing pin by key. Key removal possible only in locking positon of the lock. Lock works with key 2.KL-D5.001 (pg. 2A-112 - 2A-113).