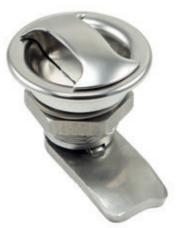

| TYPE OF LOCK | COMPONENTS           | INSERT [X] | MATERIAL                           |
|--------------|----------------------|------------|------------------------------------|
| M28-1        | Housing, Insert, Cam |            | Stainless steel<br>electropolished |
|              |                      | D5         |                                    |

How to order:

Type of lock
Type of insert [X]

Material / finih

<sup>\*</sup> possibility to make in another dimension

| TYPE OF LOCK | COMPONENTS           | MATERIAL                        |  |
|--------------|----------------------|---------------------------------|--|
| M28-2        | Housing, Insert, Cam | Stainless steel electropolished |  |