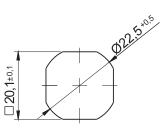

## Lock ZZR18.010

Means closed surface

Cut out

| TYPE OF LOCK                                                                                                                              | COMPONENTS                                                                                                 | MATERIAL        | Insert     |    |      |  |
|-------------------------------------------------------------------------------------------------------------------------------------------|------------------------------------------------------------------------------------------------------------|-----------------|------------|----|------|--|
| ZZR18.010                                                                                                                                 | Housing, insert                                                                                            | Stainless steel | $\bigcirc$ |    |      |  |
|                                                                                                                                           | Cam                                                                                                        |                 | D5         | T8 | KW 8 |  |
| How to order :<br>Type of lock                                                                                                            |                                                                                                            |                 |            |    |      |  |
| Type of insert<br>Height cam H (page 1C-9 - 1C-22)                                                                                        |                                                                                                            |                 |            |    |      |  |
|                                                                                                                                           | * possibility to make in another dimension<br>Note: When ordering specify the thickness of the locking cam |                 |            |    |      |  |
| The lock is fitted with cams from the group: 11, 12, 13, 14, 18, 31, 33, 38, JZ-002, J-6000.03, J-6000.04, JK-1610.01 (page 1C-9 - 1C-22) |                                                                                                            |                 |            |    |      |  |