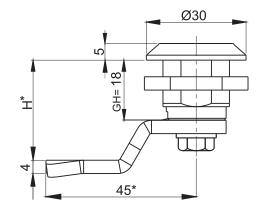

## Lock ZZR18.010

Means closed surface

Cut out

| TYPE OF LOCK                                                                                                                              | COMPONENTS                                                                                                 | MATERIAL        | Insert     |    |      |  |
|-------------------------------------------------------------------------------------------------------------------------------------------|------------------------------------------------------------------------------------------------------------|-----------------|------------|----|------|--|
| ZZR18.010                                                                                                                                 | Housing, insert                                                                                            | Stainless steel | $\bigcirc$ |    |      |  |
|                                                                                                                                           | Cam                                                                                                        |                 | D5         | T8 | KW 8 |  |
| How to order :<br>Type of lock                                                                                                            |                                                                                                            |                 |            |    |      |  |
| Type of insert<br>Height cam H (page 1C-9 - 1C-22)                                                                                        |                                                                                                            |                 |            |    |      |  |
|                                                                                                                                           | * possibility to make in another dimension<br>Note: When ordering specify the thickness of the locking cam |                 |            |    |      |  |
| The lock is fitted with cams from the group: 11, 12, 13, 14, 18, 31, 33, 38, JZ-002, J-6000.03, J-6000.04, JK-1610.01 (page 1C-9 - 1C-22) |                                                                                                            |                 |            |    |      |  |