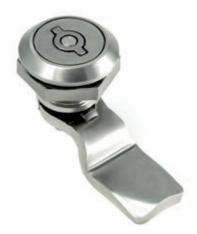

## Lock ZZR18.010

Means closed surface

Cut out

| TYPE OF LOCK                                                                                                                              | COMPONENTS                                                                                                 | MATERIAL        | Insert     |    |      |  |
|-------------------------------------------------------------------------------------------------------------------------------------------|------------------------------------------------------------------------------------------------------------|-----------------|------------|----|------|--|
| ZZR18.010                                                                                                                                 | Housing, insert                                                                                            | Stainless steel | $\bigcirc$ |    |      |  |
|                                                                                                                                           | Cam                                                                                                        |                 | D5         | T8 | KW 8 |  |
| How to order :<br>Type of lock                                                                                                            |                                                                                                            |                 |            |    |      |  |
| Type of insert<br>Height cam H (page 1C-9 - 1C-22)                                                                                        |                                                                                                            |                 |            |    |      |  |
|                                                                                                                                           | * possibility to make in another dimension<br>Note: When ordering specify the thickness of the locking cam |                 |            |    |      |  |
| The lock is fitted with cams from the group: 11, 12, 13, 14, 18, 31, 33, 38, JZ-002, J-6000.03, J-6000.04, JK-1610.01 (page 1C-9 - 1C-22) |                                                                                                            |                 |            |    |      |  |