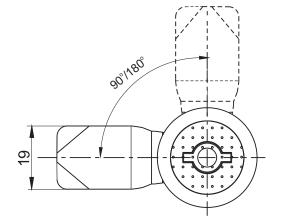

## Lock ZZR18.010

Means closed surface

Cut out

| TYPE OF LOCK                                                                                                                              | COMPONENTS                                                                                                 | MATERIAL        | Insert     |    |      |  |
|-------------------------------------------------------------------------------------------------------------------------------------------|------------------------------------------------------------------------------------------------------------|-----------------|------------|----|------|--|
| ZZR18.010                                                                                                                                 | Housing, insert                                                                                            | Stainless steel | $\bigcirc$ |    |      |  |
|                                                                                                                                           | Cam                                                                                                        |                 | D5         | T8 | KW 8 |  |
| How to order :<br>Type of lock                                                                                                            |                                                                                                            |                 |            |    |      |  |
| Type of insert<br>Height cam H (page 1C-9 - 1C-22)                                                                                        |                                                                                                            |                 |            |    |      |  |
|                                                                                                                                           | * possibility to make in another dimension<br>Note: When ordering specify the thickness of the locking cam |                 |            |    |      |  |
| The lock is fitted with cams from the group: 11, 12, 13, 14, 18, 31, 33, 38, JZ-002, J-6000.03, J-6000.04, JK-1610.01 (page 1C-9 - 1C-22) |                                                                                                            |                 |            |    |      |  |