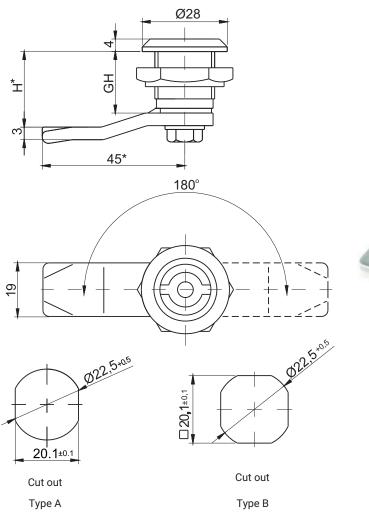

## Lock ZZR18, ZZR19, ZZR28, ZZR38, ZZR50

tainles

LH/RH

Lock adapted to work with 3 points cam.

Note: Lock milled in with 4 sides (Type B rear lock) - on request.

where:

ZZR18 = GH=18 ZZR19 = GH=19 ZZR28 = GH=28 ZZR50 = GH=50

\* possibility to make in another dimension

\*\*possibility of making lock grade stainless steel. 316

The lock is fitted with cams from the group: 11, 12, 13, 14, 18, 31, 33, 38, JK-1610.01 (page 1C-9 - 1C-22)