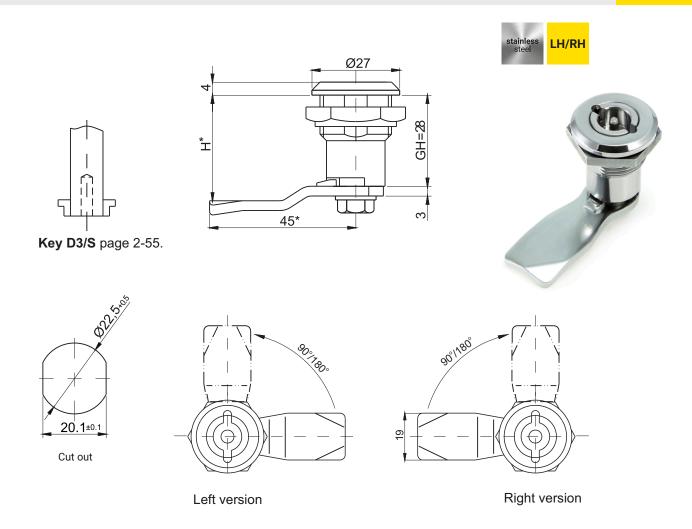

| TYPE OF LOCK                                                                                                    | COMPONENTS      | MATERIAL          | FINISH [C] |
|-----------------------------------------------------------------------------------------------------------------|-----------------|-------------------|------------|
| TIPL OF LOCK                                                                                                    | COMPONENTS      | IVIATERIAL        | Chrome     |
| ZZR28/S                                                                                                         | Housing, insert | Brass             | 01         |
|                                                                                                                 | Cam             | Steel zinc plated | -          |
| ZZR28/S SN                                                                                                      | Housing, insert | Stainless steel   | -          |
|                                                                                                                 | Cam             | Stainless steel   | -          |
| How to order: ZZR28/S — D3/S — H.G — L — 90 — C  Type of lock  Type of insert  Height cam H (page 1C-9 - 1C-22) |                 |                   |            |
| Version ( L- left, P-right)  Opening angle (90°, 180°)  Finish                                                  |                 |                   |            |

<sup>\*</sup> possibility to make in another dimension

## Note

A key KL DS/3 can be ordered for the lock, which is designed to prevent the ZZR from being pulled out of the lock when turned to the "open" position. The lock can be used with 3-point cam with a limiter pg. 1C-17, 1C-18 H.G- dimension of the cam bend (H- height of the lock, G-group)