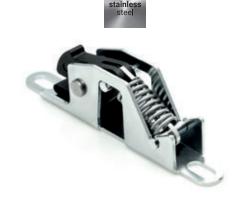

## Lock 2.512, 2.502

| TYPE OF LOCK | COMPONENTS    | MATERIAL                      |
|--------------|---------------|-------------------------------|
| 2.512.001    | Housing / Cam | Steel zinc plated / Polyamide |
| 2.512.001SN  | Housing / Cam | Stainless Steel / Polyamide   |
|              |               |                               |

| TYPE OF LOCK | COMPONENTS    | MATERIAL                      |
|--------------|---------------|-------------------------------|
| 2.512.002    | Housing / Cam | Steel zinc plated / Polyamide |
| 2.512.002SN  | Housing / Cam | Stainless Steel / Polyamide   |