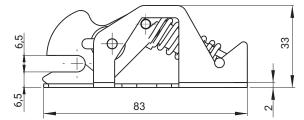

## Lock 2.512, 2.502

| TYPE OF LOCK | COMPONENTS    | MATERIAL                      |
|--------------|---------------|-------------------------------|
| 2.512.001    | Housing / Cam | Steel zinc plated / Polyamide |
| 2.512.001SN  | Housing / Cam | Stainless Steel / Polyamide   |
|              |               |                               |

| TYPE OF LOCK | COMPONENTS    | MATERIAL                      |
|--------------|---------------|-------------------------------|
| 2.512.002    | Housing / Cam | Steel zinc plated / Polyamide |
| 2.512.002SN  | Housing / Cam | Stainless Steel / Polyamide   |

| TYPE OF LOCK | COMPONENTS    | MATERIAL                      |
|--------------|---------------|-------------------------------|
| 2.502.001    | Housing / Cam | Steel zinc plated / Polyamide |
| 2.502.001SN  | Housing / Cam | Stainless Steel / Polyamide   |