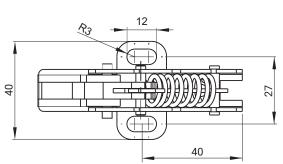

## Lock 2.512, 2.502

| TYPE OF LOCK | COMPONENTS    | MATERIAL                      |
|--------------|---------------|-------------------------------|
| 2.512.001    | Housing / Cam | Steel zinc plated / Polyamide |
| 2.512.001SN  | Housing / Cam | Stainless Steel / Polyamide   |
|              |               |                               |

| TYPE OF LOCK | COMPONENTS    | MATERIAL                      |
|--------------|---------------|-------------------------------|
| 2.512.002    | Housing / Cam | Steel zinc plated / Polyamide |
| 2.512.002SN  | Housing / Cam | Stainless Steel / Polyamide   |

| TYPE OF LOCK | COMPONENTS    | MATERIAL                      |
|--------------|---------------|-------------------------------|
| 2.502.001    | Housing / Cam | Steel zinc plated / Polyamide |
| 2.502.001SN  | Housing / Cam | Stainless Steel / Polyamide   |