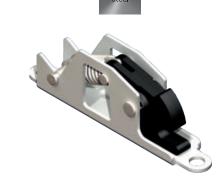

| TYPE OF LOCK | COMPONENTS    | MATERIAL                      |
|--------------|---------------|-------------------------------|
| 2.502.001    | Housing / Cam | Steel zinc plated / Polyamide |
| 2.502.001SN  | Housing / Cam | Stainless Steel / Polyamide   |