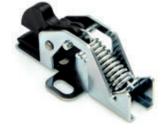

## Lock 2.512, 2.502

| TYPE OF LOCK | COMPONENTS    | MATERIAL                      |
|--------------|---------------|-------------------------------|
| 2.512.001    | Housing / Cam | Steel zinc plated / Polyamide |
| 2.512.001SN  | Housing / Cam | Stainless Steel / Polyamide   |
|              |               |                               |

| TYPE OF LOCK | COMPONENTS    | MATERIAL                      |
|--------------|---------------|-------------------------------|
| 2.512.002    | Housing / Cam | Steel zinc plated / Polyamide |
| 2.512.002SN  | Housing / Cam | Stainless Steel / Polyamide   |

| TYPE OF LOCK | COMPONENTS    | MATERIAL                      |
|--------------|---------------|-------------------------------|
| 2.502.001    | Housing / Cam | Steel zinc plated / Polyamide |
| 2.502.001SN  | Housing / Cam | Stainless Steel / Polyamide   |