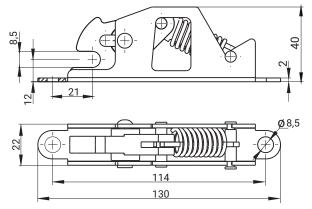

| TYPE OF LOCK | COMPONENTS    | MATERIAL                      |
|--------------|---------------|-------------------------------|
| 2.502.001    | Housing / Cam | Steel zinc plated / Polyamide |
| 2.502.001SN  | Housing / Cam | Stainless Steel / Polyamide   |