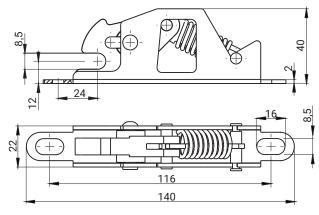

## Lock 2.512, 2.502

| TYPE OF LOCK | COMPONENTS    | MATERIAL                      |
|--------------|---------------|-------------------------------|
| 2.512.001    | Housing / Cam | Steel zinc plated / Polyamide |
| 2.512.001SN  | Housing / Cam | Stainless Steel / Polyamide   |
|              |               |                               |

| TYPE OF LOCK | COMPONENTS    | MATERIAL                      |
|--------------|---------------|-------------------------------|
| 2.512.002    | Housing / Cam | Steel zinc plated / Polyamide |
| 2.512.002SN  | Housing / Cam | Stainless Steel / Polyamide   |