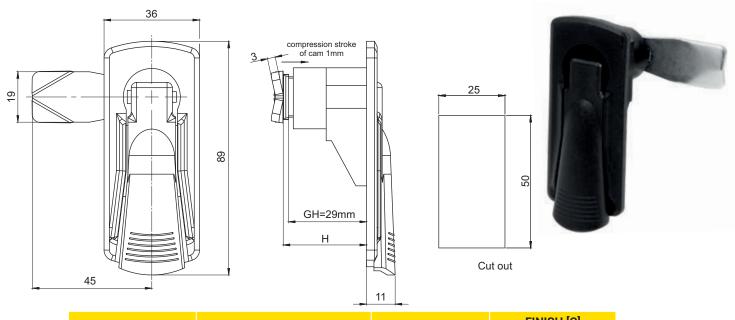

|     | TYPE OF LOCK | COMPONENTS      | MATERIAL          | FINISH [C] |  |  |
|-----|--------------|-----------------|-------------------|------------|--|--|
|     | TIPE OF LOCK | COMPONENTS      | WATERIAL          | RAL 9005   |  |  |
|     | 2.605.001    | Handle, Housing | Polyamide         | 07         |  |  |
| 2.0 | 2.003.001    | Cam             | Zinc plated steel | -          |  |  |

| How to order :                         | 2.605.001 | _ | 29 | _ | С |  |  |
|----------------------------------------|-----------|---|----|---|---|--|--|
| Type of lock                           |           |   |    |   |   |  |  |
| The height of cam H=21, 25, 29, 33, 37 |           |   |    |   |   |  |  |
| Finish ————                            |           |   |    |   |   |  |  |

The lock has the stroke of the cam offsetting the clearence.

www.roztocze.eu Locks |