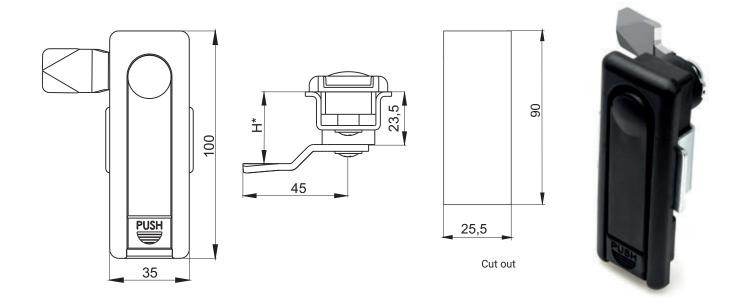

<sup>\*</sup> By ordering specify the size H lock cam.

| TYPE OF LOCK | COMPONENTS      | MATERIAL        | FINISH [C] |  |  |
|--------------|-----------------|-----------------|------------|--|--|
| THE OF LOOK  |                 | WATERIAL        | RAL 9005   |  |  |
| 2.604.001    | Housing, handle | Polyamide       | 07         |  |  |
| 2.004.001    | Cam             | Stainless steel | _          |  |  |

| How to order :                         | 2.605.001 | _ | 29 | _ | С |  |  |
|----------------------------------------|-----------|---|----|---|---|--|--|
| Type of lock                           |           |   |    |   |   |  |  |
| The height of cam H=21, 25, 29, 33, 37 |           |   |    |   |   |  |  |
| Finish ————                            |           |   |    |   |   |  |  |