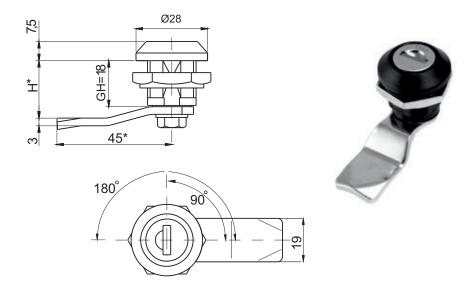

| Key code     |      |      |            |       |    |          | Finish [C]        |    |          |    |  |  |
|--------------|------|------|------------|-------|----|----------|-------------------|----|----------|----|--|--|
| 1333         | 405E | 455E | 1242E      | 2432E | RK | RAL 9005 |                   | 07 | RAL 7035 | 80 |  |  |
| TYPE OF LOCK |      |      | COMPONENTS |       |    |          | MATERIAL          |    |          |    |  |  |
| M22DW        |      |      | Housing    |       |    |          | Polyamide         |    |          |    |  |  |
|              |      |      | Cam        |       |    |          | Steel zinc plated |    |          |    |  |  |

\* possibility to make in another dimension

Locks are configured with insert and the nut of polyamide
H.G - the cam unbending dimension (H-locking height, G-group)
The lock is fitted with cams from the group: 15, 16, 17, 19, 21, 35, 36, JZ-001, JK-10018 (page 1C-9 - 1C-22)