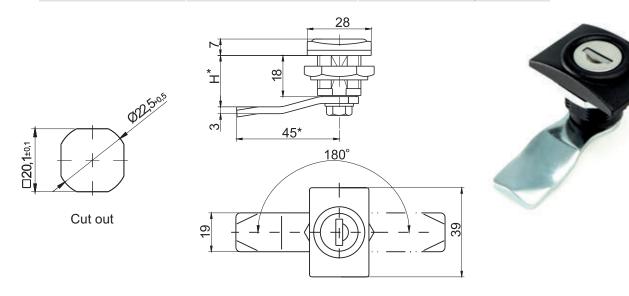

| Key code                                               |       |      |            |       |     | Finish [C] |                   |     |     |      |     |  |
|--------------------------------------------------------|-------|------|------------|-------|-----|------------|-------------------|-----|-----|------|-----|--|
| 1333                                                   | 405E  | 455E | 1242E      | 2432E | RK  | RA         | L 9005            | 07  | RAL | 7035 | 08  |  |
| TYPE OF LOCK                                           |       |      | COMPONENTS |       |     |            | MATERIAL          |     |     |      |     |  |
| M22PW                                                  |       |      | Housing    |       |     |            | Polyamide         |     |     |      |     |  |
|                                                        |       |      | Cam        |       |     |            | Steel zinc plated |     |     |      |     |  |
| Ü                                                      | ock — | •    | ,          | M22D  | w — | 133        | 3 —               | H.G | - 1 | 90   | - 1 |  |
| Colour of housing ———————————————————————————————————— |       |      |            |       |     |            |                   |     |     |      |     |  |

\* possibility to make in another dimension

Locks are configured with insert and the nut of polyamide
H.G - the cam unbending dimension (H-locking height, G-group)
The lock is fitted with cams from the group: 15, 16, 17, 19, 21, 35, 36, JZ-001, JK-10018 (page 1C-9 - 1C-22)