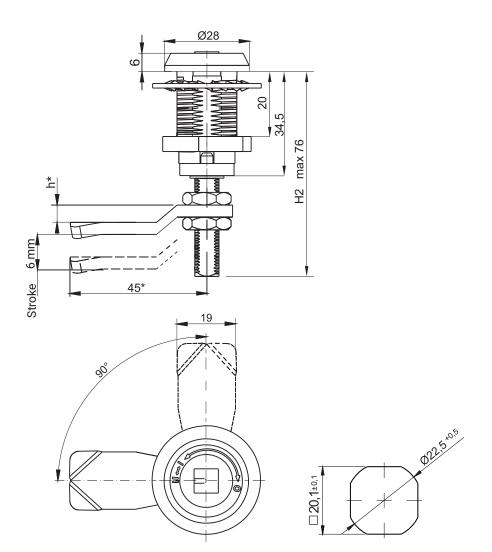

## Lock M22SC

Cut out

|                | Insert -       |         |               |          |         |                 | Finish [C] |   |    |   |                   |   |     |  |   |
|----------------|----------------|---------|---------------|----------|---------|-----------------|------------|---|----|---|-------------------|---|-----|--|---|
|                |                |         |               |          | Chrome  |                 |            |   |    |   |                   |   |     |  |   |
|                | Т9             | KW 8    | W 8 S N RAILW |          |         |                 | IAY 01     |   |    |   |                   |   |     |  |   |
|                | TYPE OF LOCK   |         |               |          |         |                 | COMPONENTS |   |    |   | MATERIAL          |   |     |  |   |
|                | M22SC          |         |               |          |         | Housing, insert |            |   |    |   | ZAMAK5            |   |     |  |   |
|                | IVIZZOC        |         |               |          |         |                 | Cam        |   |    |   | Steel zinc plated |   |     |  |   |
| M22SC SN       |                |         |               |          |         | Housing, insert |            |   |    |   | Stainless steel   |   |     |  |   |
|                | MZZOC SN       |         |               |          |         |                 | Cam        |   |    |   |                   |   |     |  |   |
|                |                |         |               |          |         |                 |            |   |    |   |                   |   |     |  |   |
| Н              | How to order : |         |               |          |         |                 | /122SC     | - | Т9 | - | · 3               | - | - C |  | Ρ |
| Т              | ype o          | of lock |               |          |         | _               |            |   |    |   |                   |   |     |  |   |
| Type of insert |                |         |               |          |         |                 |            |   |    |   |                   |   |     |  |   |
| Н              | leight         | t cam h | n =0, 3       | , 6, 9,  | -3, -6, | -9              | _          |   |    |   |                   |   |     |  |   |
| F              | inish          |         |               |          |         |                 |            |   |    |   |                   |   |     |  |   |
| L              | ock v          | rsion   | (P-rigl       | ht, L-le | eft)    |                 |            |   |    |   |                   |   |     |  |   |

\* possibility to make in another dimension

Lock M22SC addition to being locked, has shaped the possibility of additional security padlock.