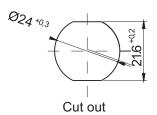

Pic.1 Lock in the closed position.
The arrow means the direction opening the lock



Lock on the drawing in the left door version The possibility adapting the lock to the door right ( Pic.1).

| Insert    |    |    |   |             |   |   |    |    |                   | Finish [C] |          |          |  |
|-----------|----|----|---|-------------|---|---|----|----|-------------------|------------|----------|----------|--|
|           |    |    |   |             |   |   |    |    |                   | Nickel     | RAL 9005 | RAL 7035 |  |
| T6        | T8 | T9 | L | KW 8        | S | N | C9 | D3 | D5                | 02         | 04       | 05       |  |
| NAME      |    |    |   | COMPONENTS  |   |   |    |    | MATERIAL          |            |          |          |  |
| Lock M24B |    |    |   | Housing     |   |   |    |    | ZAMAK5            |            |