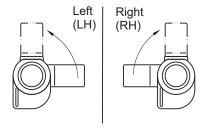

Pic.1 Lock in the closed position.
The arrow means the direction opening the lock

Lock on the drawing in the left door version The possibility adapting the lock to the door right ( Pic.1).

| Insert    |    |    |   |             |   |   |    |    |                   | Finish [C] |          |          |  |
|-----------|----|----|---|-------------|---|---|----|----|-------------------|------------|----------|----------|--|
|           |    |    |   |             |   |   |    |    |                   | Nickel     | RAL 9005 | RAL 7035 |  |
| T6        | T8 | T9 | L | KW 8        | S | N | C9 | D3 | D5                | 02         | 04       | 05       |  |
| NAME      |    |    |   | COMPONENTS  |   |   |    |    | MATERIAL          |            |          |          |  |
| Lock M24B |    |    |   | Housing     |   |   |    |    | ZAMAK5            |            |          |          |  |
|           |    |    |   | Cam, insert |   |   |    |    | Steel zinc plated |            |          |          |  |
|           |    |    |   | Blocade     |   |   |    |    | Stainless steel   |            |          |          |  |

| How to order :                     | M24B — | T9 — | 20 — | c — | L |
|------------------------------------|--------|------|------|-----|---|
| Type of lock                       |        |      |      |     |   |
| Type of insert                     |        |      |      |     |   |
| Height of cam H =20, 23, 26        |        |      |      |     |   |
| Finish                             | -      |      |      |     |   |
| Type of lock (RH - Right, LH-Left) |        |      |      |     |   |