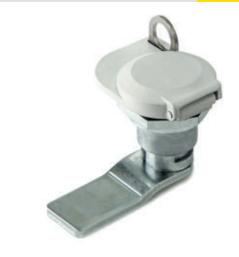

Pic.1 Lock in the closed position.
The arrow means the direction opening the lock

Lock on the drawing in the left door version The possibility adapting the lock to the door right ( Pic.1).

| Insert    |    |    |   |             |   |   |    |    |                   | Finish [C] |          |          |  |
|-----------|----|----|---|-------------|---|---|----|----|-------------------|------------|----------|----------|--|
|           |    |    |   |             |   |   |    |    |                   | Nickel     | RAL 9005 | RAL 7035 |  |
| T6        | T8 | T9 | L | KW 8        | S | N | C9 | D3 | D5                | 02         | 04       | 05       |  |
| NAME      |    |    |   | COMPONENTS  |   |   |    |    | MATERIAL          |            |          |          |  |
| Lock M24B |    |    |   | Housing     |   |   |    |    | ZAMAK5            |            |          |          |  |
|           |    |    |   | Cam, insert |   |   |    |    | Steel zinc plated |            |          |          |  |
|           |    |    |   | Blocade     |   |   |    |    | Stainless steel   |            |          |          |  |