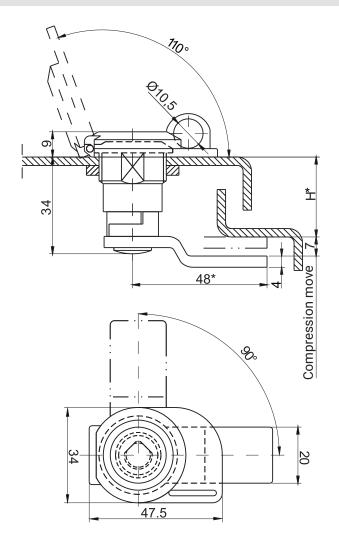

Pic.1 Lock in the closed position.
The arrow means the direction opening the lock

Lock on the drawing in the left door version The possibility adapting the lock to the door right ( Pic.1).

| Insert    |    |    |   |             |   |   |    |    |                   | Finish [C] |          |          |  |
|-----------|----|----|---|-------------|---|---|----|----|-------------------|------------|----------|----------|--|
|           |    |    |   |             |   |   |    |    |                   | Nickel     | RAL 9005 | RAL 7035 |  |
| T6        | T8 | T9 | L | KW 8        | S | N | C9 | D3 | D5                | 02         | 04       | 05       |  |
| NAME      |    |    |   | COMPONENTS  |   |   |    |    | MATERIAL          |            |          |          |  |
| Lock M24B |    |    |   | Housing     |   |   |    |    | ZAMAK5            |            |          |          |  |
|           |    |    |   | Cam, insert |   |   |    |    | Steel zinc plated |            |          |          |  |
|           |    |    |   | Blocade     |   |   |    |    | Stainless steel   |            |          |          |  |

<sup>\*</sup> possibility to make in another dimension

www.roztocze.eu Locks |