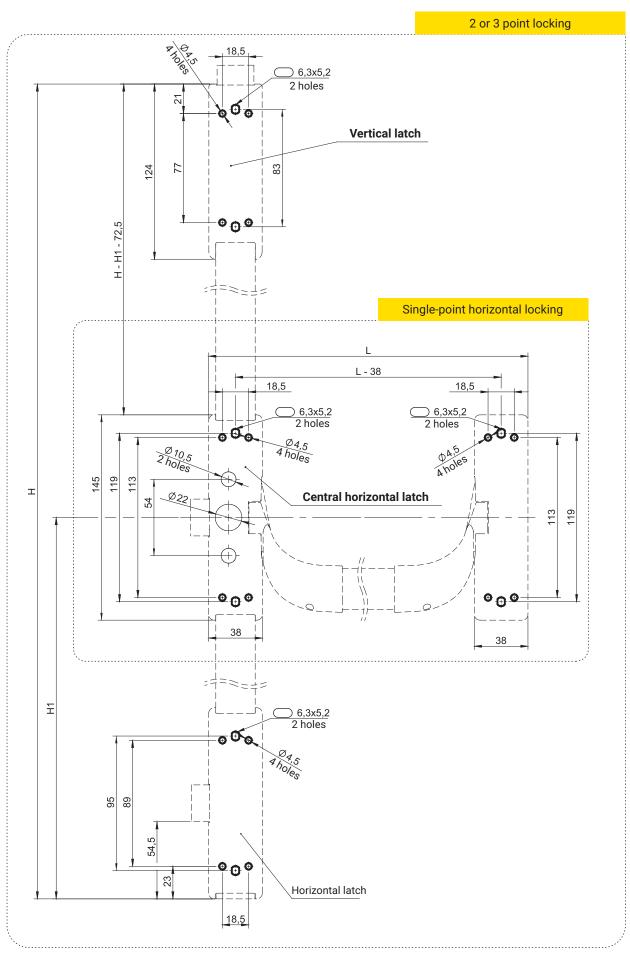

Height from the closure axis to the bottom latch

Locking systems | www.roztocze.eu

Each lock can be mounted on 4 holes Ø 4,5 or 2 holes 6,3x5,2