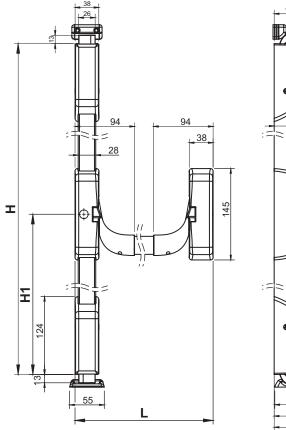

The set includes::

- central holder,
- vertical upper latch,
- vertical lower latch,
- horizontal bar (state size L at order),
- upper and lower rod ( state dimension of H and H1 at order),
- upper catch with a set of spacers,
- lower catch,

Height from the closure axis to the bottom latch

Locking systems | www.roztocze.eu

Each lock can be mounted on 4 holes Ø 4,5 or 2 holes 6,3x5,2