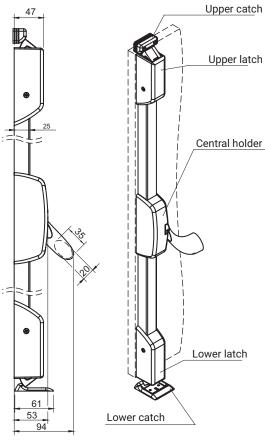

The set includes::

- central holder,
- vertical upper latch,
- vertical lower latch,
- horizontal bar (state size L at order),
- upper and lower rod ( state dimension of H and H1 at order),
- upper catch with a set of spacers,
- lower catch,