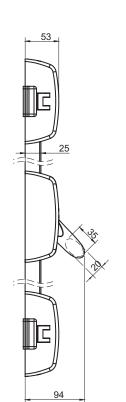

| Locking systems www.roztocze.eu

Each lock can be mounted on 4 holes Ø 4,5 or 2 holes 6,3x5,2