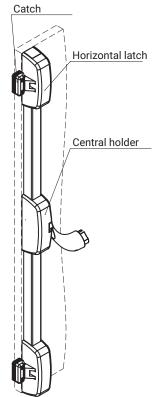

## Anti-panic lock DOUBLE-POINT VERTICAL LATCH (top / bottom)

The set includes:

- central holder,
- horizontal latch (x2),
- horizontal bar (state size L at order),
- upper and lower rod ( state dimension of H and H1 at order),
- upper catch with a set of spacers (x2),