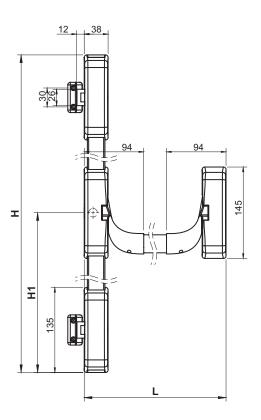

## Anti-panic lock DOUBLE-POINT VERTICAL LATCH (top / bottom)

The set includes:

- central holder,
- horizontal latch (x2),
- horizontal bar (state size L at order),
- upper and lower rod ( state dimension of H and H1 at order),
- upper catch with a set of spacers (x2),

| How to order:                                      | 1B.ZA.003   | _ | С | _ | L. C | _ | Н | _ | H1 |  |
|----------------------------------------------------|-------------|---|---|---|------|---|---|---|----|--|
| Catalogue number —                                 |             |   |   |   |      |   |   |   |    |  |
| Finish for a central holder, latches and a catches |             |   |   |   |      |   |   |   |    |  |
| Closure width —                                    |             |   |   |   |      |   |   |   |    |  |
| Finish for a horizontal bar —                      |             |   |   |   |      |   |   |   |    |  |
| Closure height —                                   |             |   |   |   |      |   |   |   |    |  |
| Height from the closure axis to the he             | ottom latch |   |   |   |      |   |   |   |    |  |