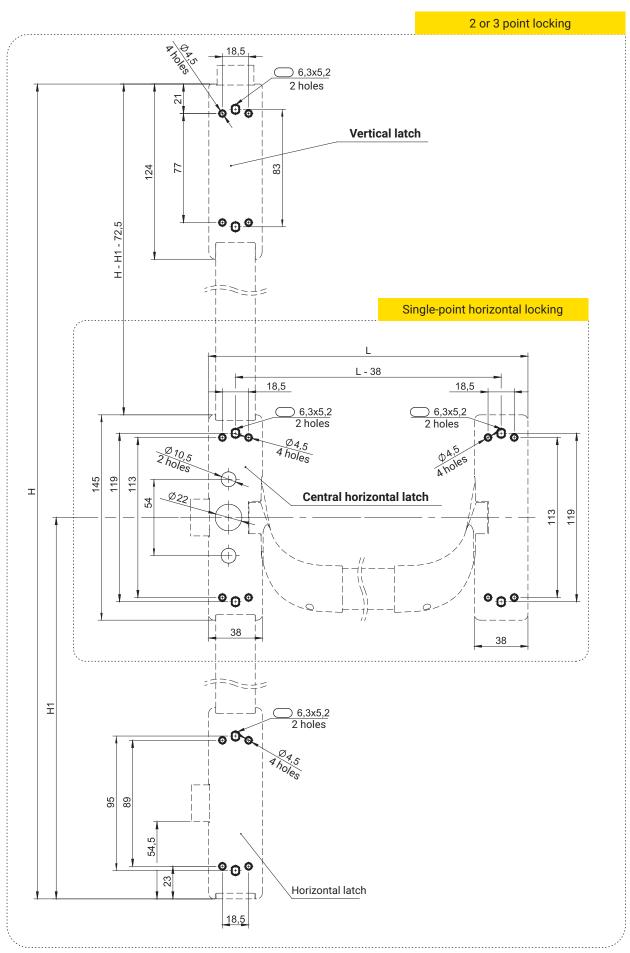

## Anti-panic lock DOUBLE-POINT VERTICAL LATCH (top / bottom)

The set includes:

- central holder,
- horizontal latch (x2),
- horizontal bar (state size L at order),
- upper and lower rod ( state dimension of H and H1 at order),
- upper catch with a set of spacers (x2),

Accessories to be ordered separately:

- external holder 1B.ZA.100

Housings of locks and catches, horizontal bar are made of ZAMAK; internal lock mechanism, rod - galvanized steel; bar, catch - powder-coated steel

| Locking systems www.roztocze.eu

Each lock can be mounted on 4 holes Ø 4,5 or 2 holes 6,3x5,2