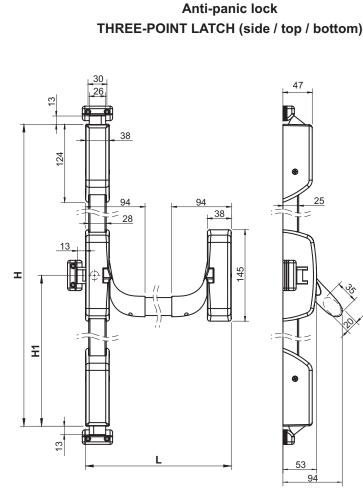

## Anti-panic lock 1B.ZA.005

The set includes:

- central holder,
- vertical latch (x2),
- horizontal latch,
- horizontal bar (state size L at order),
  upper and lower rod (state dimension of H and H1 at order),
- catch with a set of spacers (x3)

| CATALOGUE<br>NUMBER                                                      | COMPONENTS     | FINISH [C] |          |          |
|--------------------------------------------------------------------------|----------------|------------|----------|----------|
|                                                                          |                | RAL 9005   | RAL 7035 | RAL 3020 |
| 1B.ZA.005                                                                | Central holder | 04         | 05       |          |
|                                                                          | Latch          |            |          | -        |
|                                                                          | Catch          |            |          |          |
|                                                                          | Horizontal bar | 04         | 05       | 12       |
| <b>How to order:</b><br>Catalogue number<br>Finish for a central holder, | 1B.ZA.005 — C  | — L. C     | — н      | — H1     |
| Closure width<br>Finish for a horizontal bar<br>Closure height           |                |            |          |          |
| Height from the closure axis to the bottom latch                         |                |            |          |          |

Each lock can be mounted on 4 holes Ø 4,5 or 2 holes 6,3x5,2