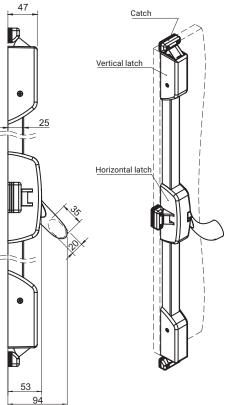

## Anti-panic lock 1B.ZA.005

The set includes:

- central holder,
- vertical latch (x2),
- horizontal latch,
- horizontal bar (state size L at order),
  upper and lower rod (state dimension of H and H1 at order),
- catch with a set of spacers (x3)

Each lock can be mounted on 4 holes Ø 4,5 or 2 holes 6,3x5,2