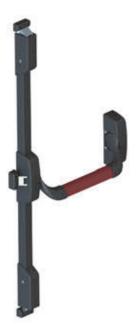

## Anti-panic lock 1B.ZA.005

The set includes:

- central holder,
- vertical latch (x2),
- horizontal latch,
- horizontal bar (state size L at order),
  upper and lower rod (state dimension of H and H1 at order),
- catch with a set of spacers (x3)

Accessories to be ordered separately:

- external holder 1B.ZA.100

| Locking systems

Housings of locks and catches, horizontal bar are made of ZAMAK; internal lock mechanism, rod - galvanized steel; bar, catch - powder-coated steel