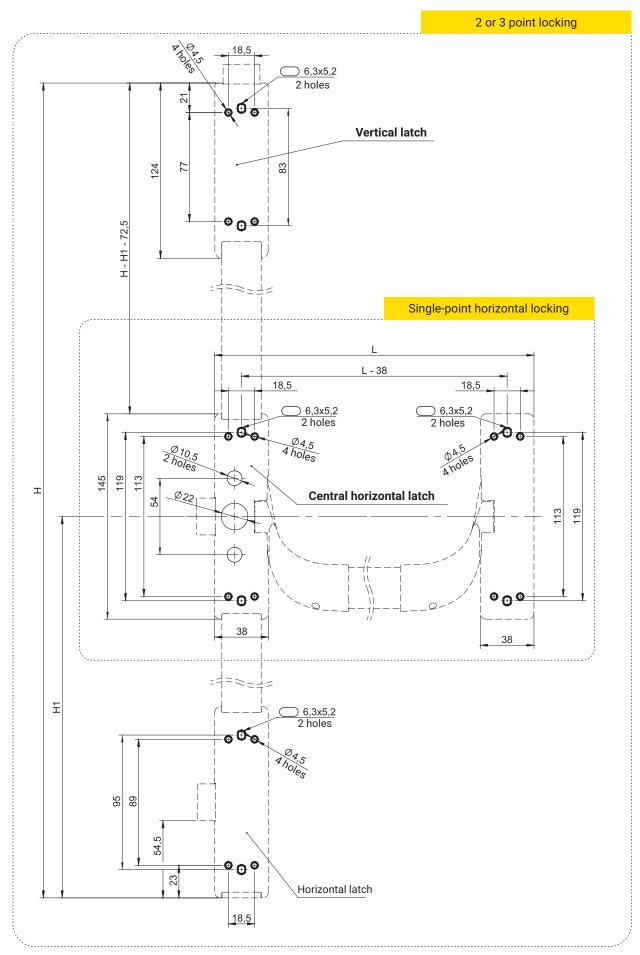

## Anti-panic lock 1B.ZA.005

The set includes:

- central holder,
- vertical latch (x2),
- horizontal latch,
- horizontal bar (state size L at order),
  upper and lower rod (state dimension of H and H1 at order),
- catch with a set of spacers (x3)

Accessories to be ordered separately:

- external holder 1B.ZA.100

| Locking systems

Housings of locks and catches, horizontal bar are made of ZAMAK; internal lock mechanism, rod - galvanized steel; bar, catch - powder-coated steel

Each lock can be mounted on 4 holes Ø 4,5 or 2 holes 6,3x5,2