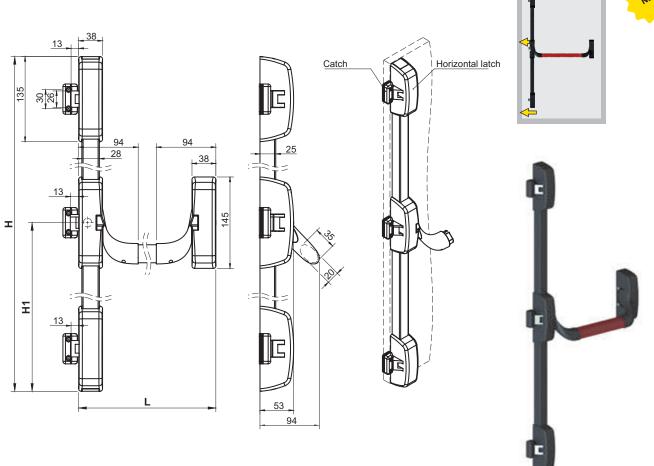

## Anti-panic lock THREE-POINT LATCH (side / side / side)

The set includes:

- central holder,
- horizontal latch (x3),
- horizontal bar (state size L at order),
- upper and lower rod ( state dimension of H and H1 at order),
- catch with a set of spacers (x3)

Accessories to be ordered separately:

- external holder 1B.ZA.100

Housings of locks and catches, horizontal bar are made of ZAMAK; internal lock mechanism, rod - galvanized steel; bar, catch - powder-coated steel