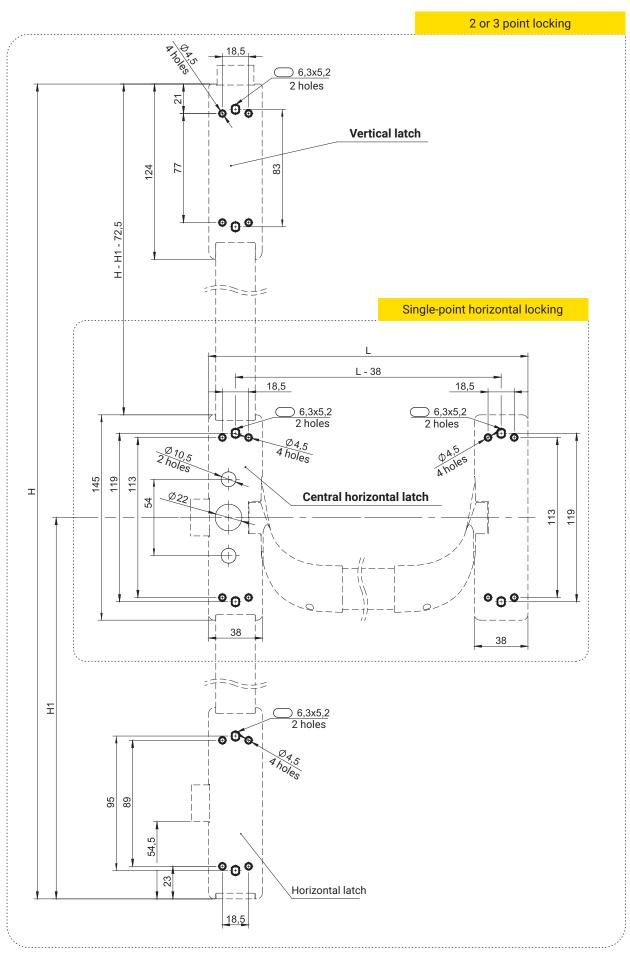

www.roztocze.eu Locking systems |

Each lock can be mounted on 4 holes Ø 4,5 or 2 holes 6,3x5,2