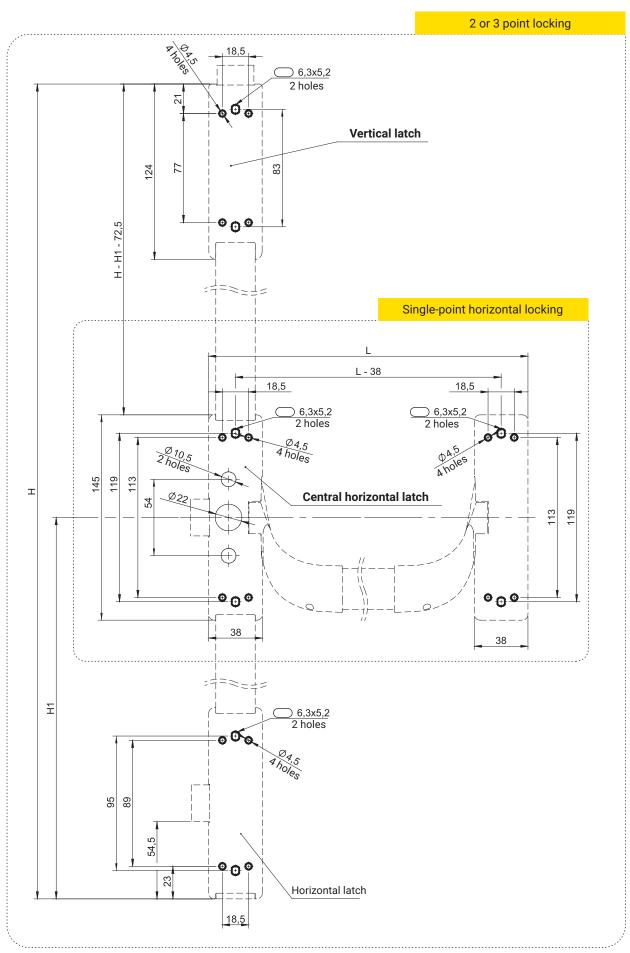

| Locking systems www.roztocze.eu

Each lock can be mounted on 4 holes Ø 4,5 or 2 holes 6,3x5,2