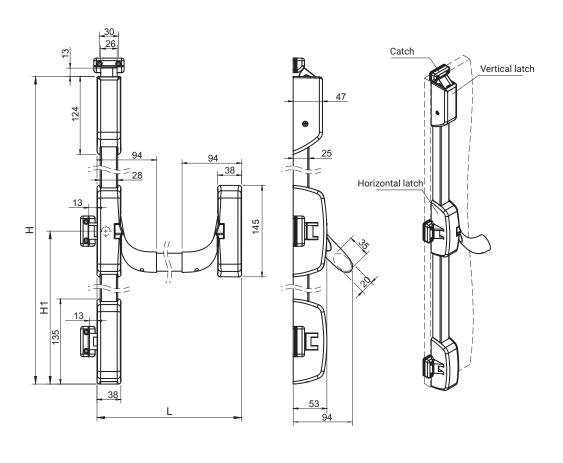

## Anti-panic lock THREE-POINT LATCH (side / top / side)

The set includes:

- central holder,
- horizontal latch (x2),
- vertical latch

1A-19

- horizontal bar (state size L at order),
- upper and lower rod ( state dimension of H and H1 at order),
- catch with a set of spacers (x3)

Accessories to be ordered separately:

- external holder 1B.ZA.100

Housings of locks and catches, horizontal bar are made of ZAMAK;

| CATALOGUE<br>NUMBER                                                                                                                             | COMPONENTS     | FINISH [C] |          |          |
|-------------------------------------------------------------------------------------------------------------------------------------------------|----------------|------------|----------|----------|
|                                                                                                                                                 |                | RAL 9005   | RAL 7035 | RAL 3020 |
| 1B.ZA.007                                                                                                                                       | Central holder | 04         | 05       |          |
|                                                                                                                                                 | Latch          |            |          | -        |
|                                                                                                                                                 | Catch          |            |          |          |
|                                                                                                                                                 | Horizontal bar | 04         | 05       | 12       |
| How to order: Catalogue number Finish for a central holder, Closure width Finish for a horizontal bar Closure height Height from the closure ax |                | — L. C     | — н      | — H1     |