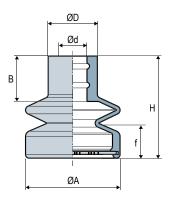

## **Dimensions**

Stainless steel grid 50 mm in diameter for suction cup VSAF50:

Part no.: 80002171 Weight: 18 g

| $\subseteq$ | ØA | Н  | Ød | Ø D | В  | f <sup>(2)</sup> | <u>⇔</u> (g) |
|-------------|----|----|----|-----|----|------------------|--------------|
| VSAF50SIBL5 | 50 | 54 | 15 | 26  | 24 | 11               | 28           |
| (0) ( 5 ()  |    |    |    |     |    |                  |              |

(2) f = Deflection of suction cup.

The values represent the average characteristics of our products. Note: All dimensions are in mm

www.coval.com