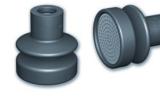

## Suction cup with 1.5 bellow Specifically designed for cheese

To meet the requirements of applications for handling soft and fragile food products such as soft cheese, COVAL has developed a 1.5 bellow suction cup made of food-grade silicone that can be fitted with a stainless steel grid, which prevents deforming the food product.

- Suction cup made of 50 Shore A blue silicone that complies with food standards (FDA and CE 1935/2004).
- 1.5 bellow
- Ø 50 mm

Materials

Industry-specific applications

Types of use